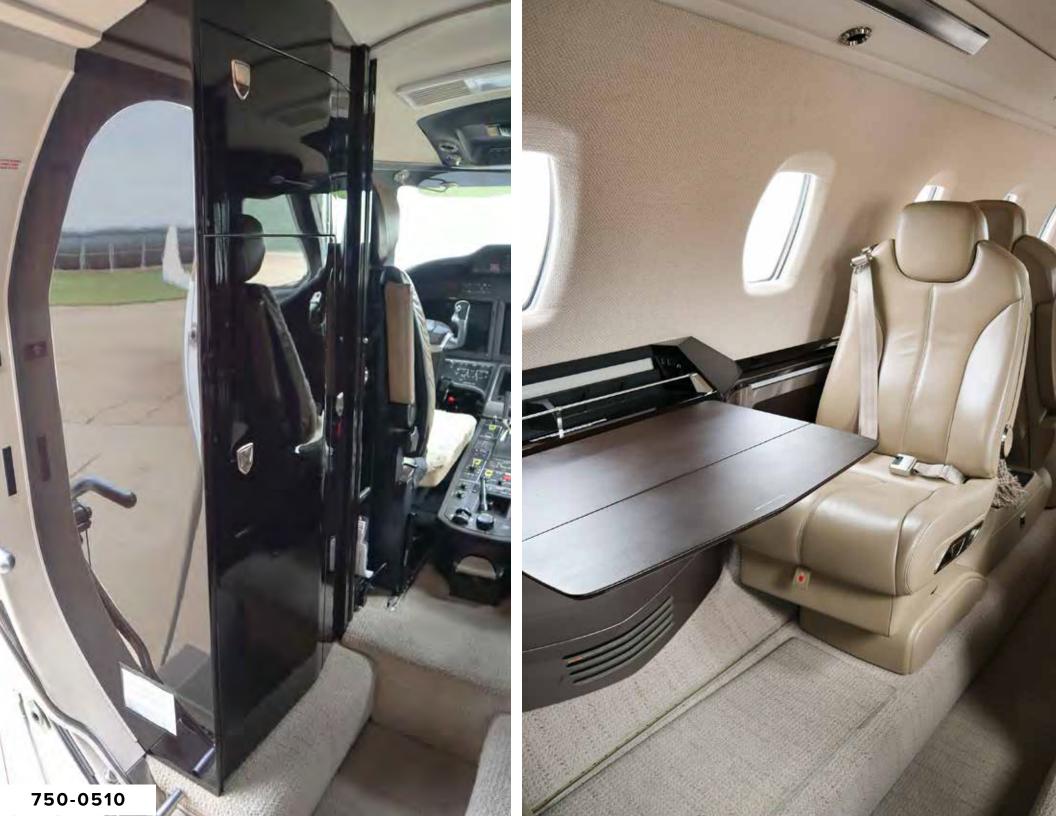

### **OPTIONS INSTALLED**

- XM Weather
- ADF
- Flight Data Recorder (FDR ICAO Type 1A)
- Gogo Biz ATG 4000 Internet (Contiguous United States only)
- Aviator 300 Wireless Internet (Worldwide)

**CABIN:** Main Cabin Seating for Eight Passengers Arranged in a Double-Club Configuration

#### INTERIOR:

Coco Interior Scheme in Overall Light Beige. Cabinetry is High Gloss Wood Veneer in Qtr Figured Honduran Mahogany with Satin Smoked Nickel Plating.