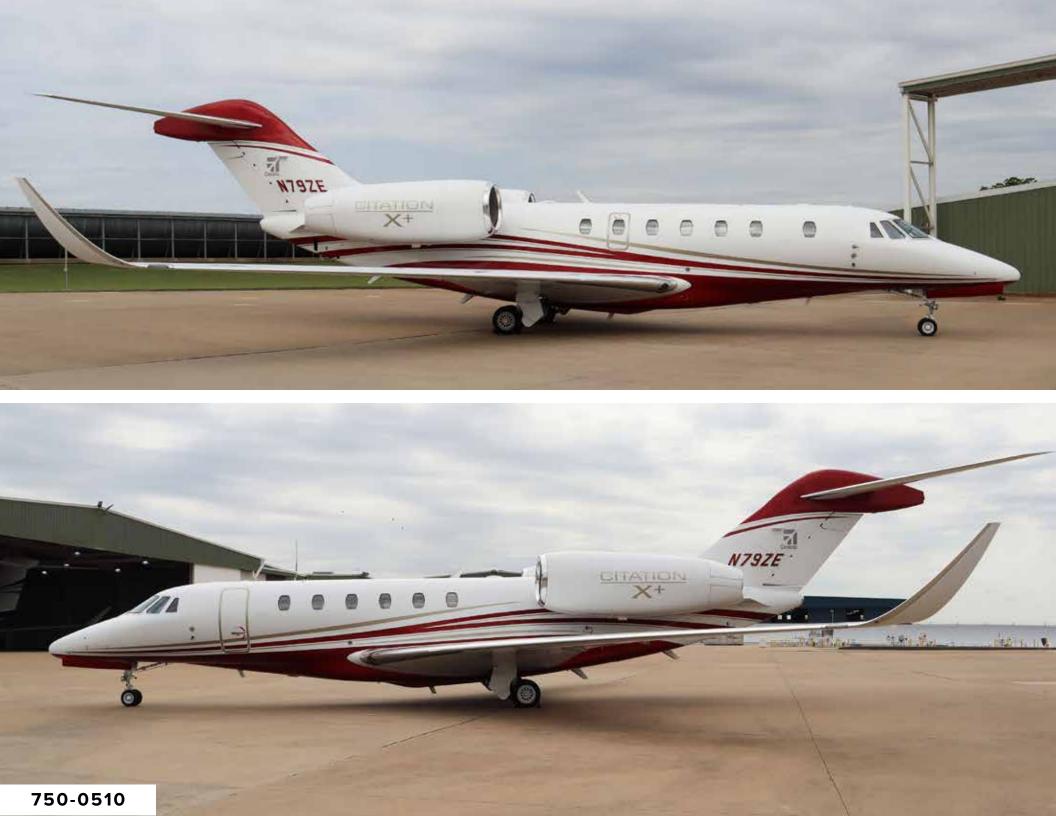

#### EXTERIOR:

Overall Snow White with CS Platinum Metallic, and Coral Red Pearl Stripes.

SPECIFICATIONS ARE SUBJECT TO VERIFICATION BY PURCHASER.

AIRCRAFT LISTING MANAGED BY TEXTRON AVIATION ON BEHALF OF AIRCRAFT OWNER U.S. +1.844.44.TXTAV | INTERNATIONAL +1.316.517.8270 | TXTAV.COM/PREOWNED