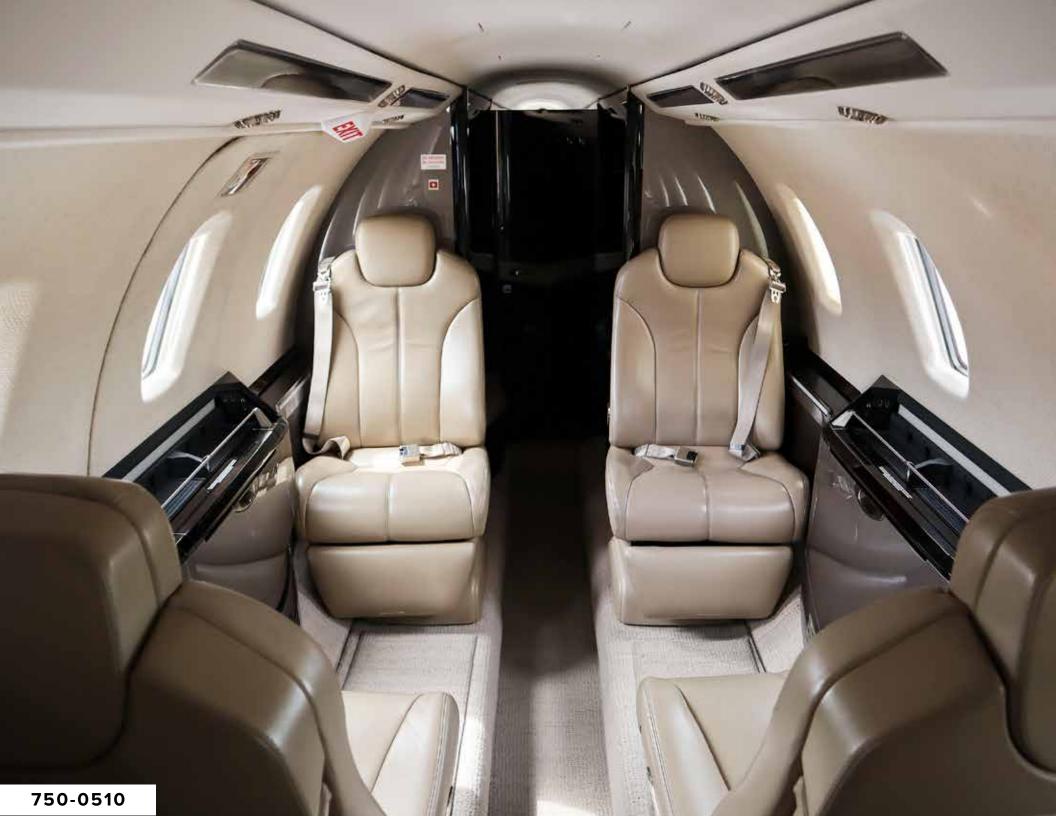

### **OPTIONS INSTALLED**

- XM Weather
- ADF
- Flight Data Recorder (FDR ICAO Type 1A)
- Gogo Biz ATG 4000 Internet (Contiguous United States only)
- Aviator 300 Wireless Internet (Worldwide)

**CABIN:** Main Cabin Seating for Eight Passengers Arranged in a Double-Club Configuration

#### INTERIOR:

Coco Interior Scheme in Overall Light Beige. Cabinetry is High Gloss Wood Veneer in Qtr Figured Honduran Mahogany with Satin Smoked Nickel Plating.