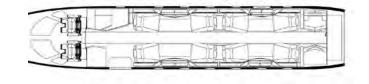

### **OPTIONS INSTALLED**

- XM Weather
- ADF
- Flight Data Recorder (FDR ICAO Type 1A)
- Gogo Biz ATG 4000 Internet (Contiguous United States only)
- Aviator 300 Wireless Internet (Worldwide)

**CABIN:** Main Cabin Seating for Eight Passengers Arranged in a Double-Club Configuration