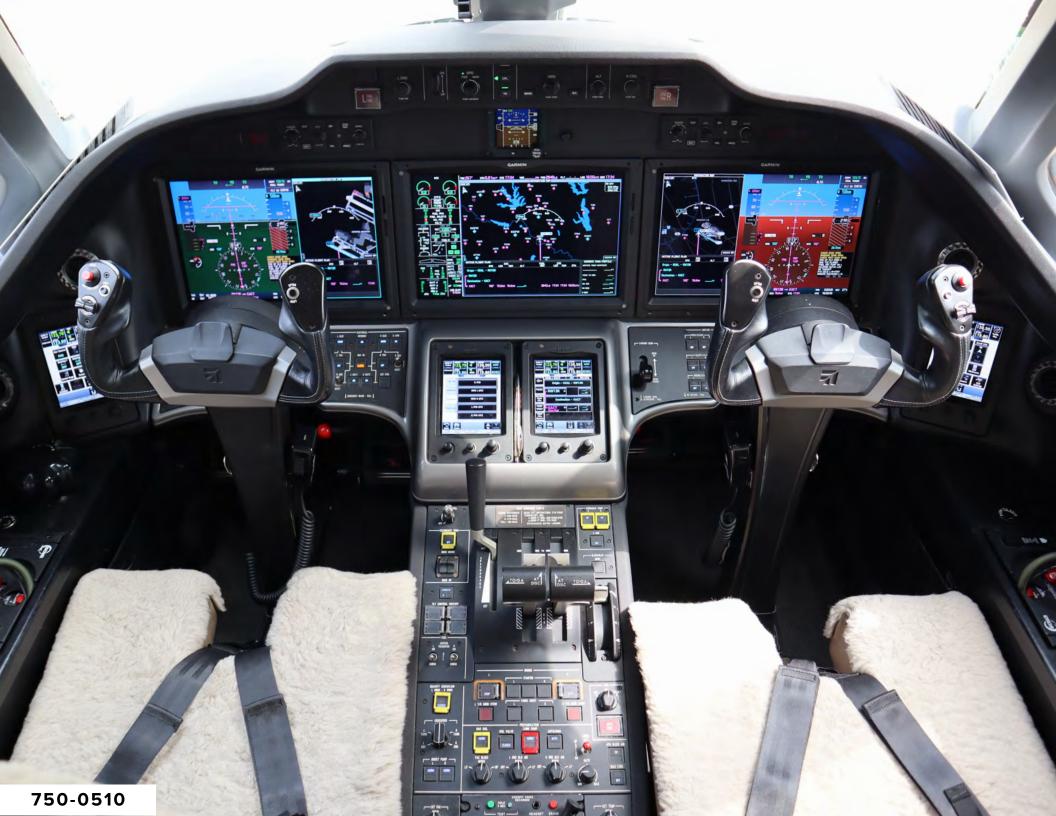

#### STANDARD EQUIPMENT:

- Garmin 5000 Avionics System
- Dual DME
- Dual Mode S diversity transponders w/ADS-B Out capability
- Autothrottle System
- Dual FMS
- Dual Inertial Navigation Systems
- Synthetic Vision Technology (SVT)
- Garmin GTS 8000 TCAS II Change 7.1 compliant
- Class A TAWS
- Garmin GWX 70 Weather Radar
- Cockpit Voice Recorder
- Artex 406 ELT
- HF with SELCAL