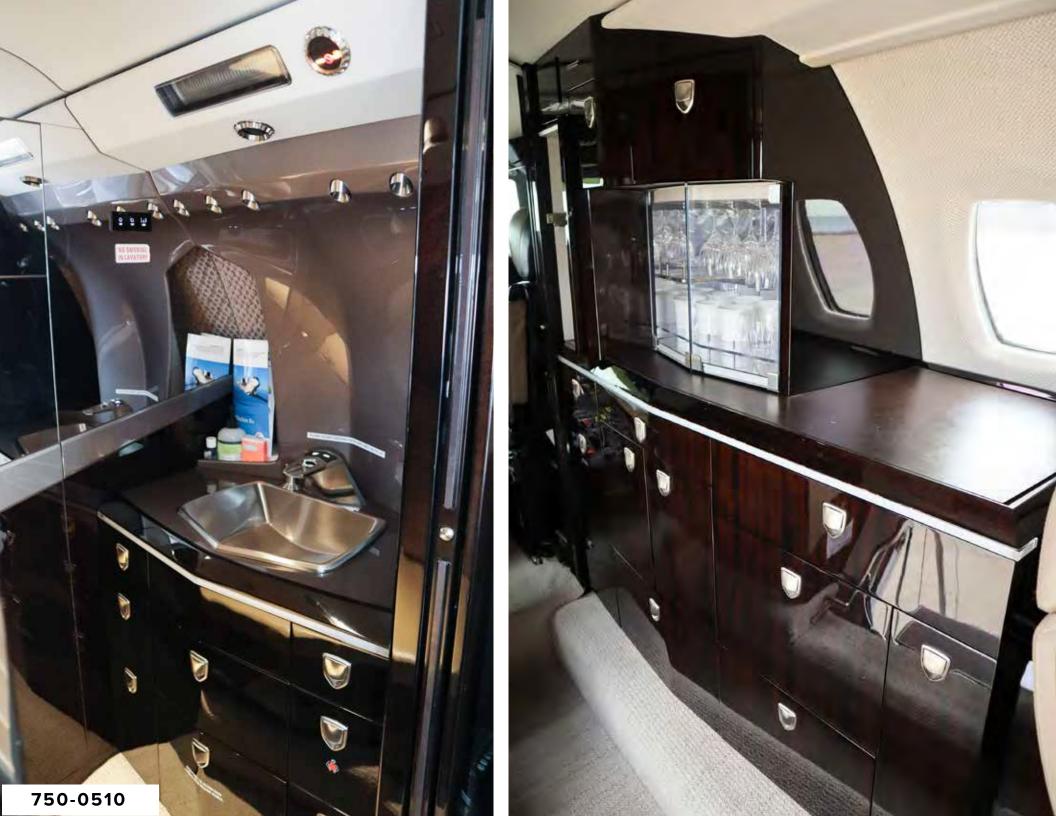

- Right-Hand Forward Refreshment Center
- Left-Hand Forward Closet
- 110 VAC outlets
- Iridium Aircell Axxess II Phone System
- Cabin Management System
- Media Share Port
- Microwave Oven
- Surround Sound Stereo Speakers
- RH Aft Belted, Externally Serviceable Flushing Toilet

#### INTERIOR:

Coco Interior Scheme in Overall Light Beige. Cabinetry is High Gloss Wood Veneer in Qtr Figured Honduran Mahogany with Satin Smoked Nickel Plating.