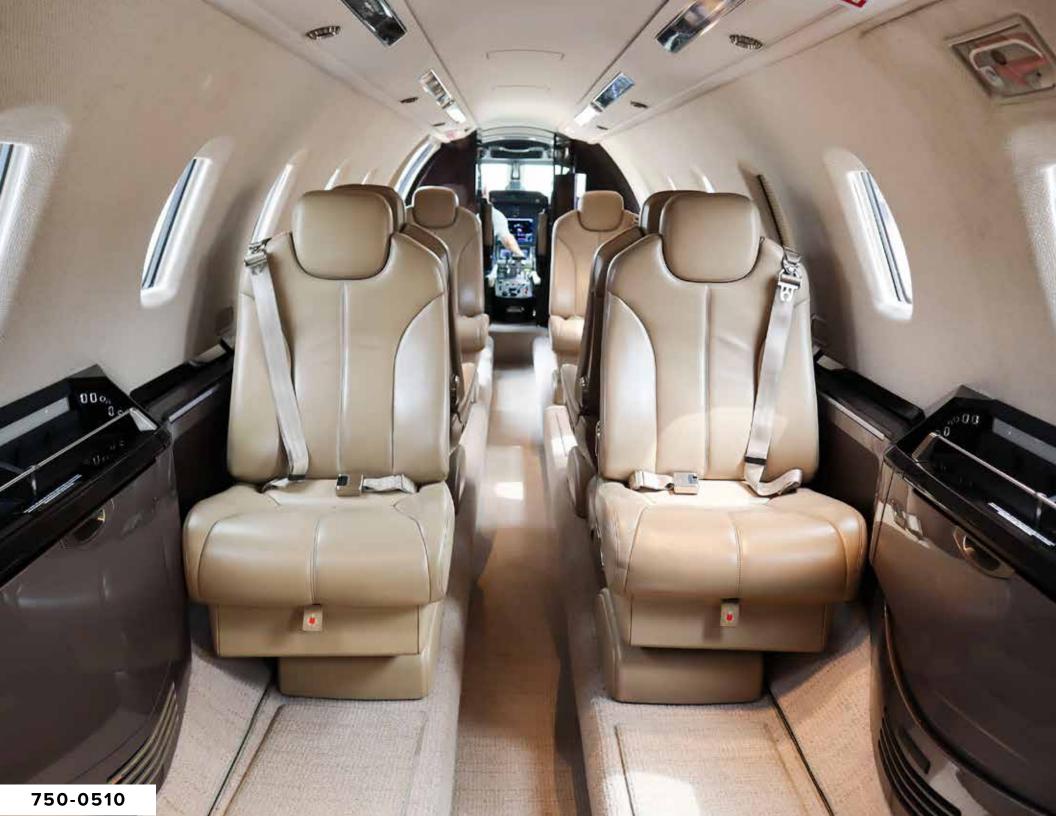

### **OPTIONS INSTALLED**

- XM Weather
- ADF
- Flight Data Recorder (FDR ICAO Type 1A)
- Gogo Biz ATG 4000 Internet (Contiguous United States only)
- Aviator 300 Wireless Internet (Worldwide)

**CABIN:** Main Cabin Seating for Eight Passengers Arranged in a Double-Club Configuration

#### INTERIOR:

Coco Interior Scheme in Overall Light Beige. Cabinetry is High Gloss Wood Veneer in Qtr Figured Honduran Mahogany with Satin Smoked Nickel Plating.