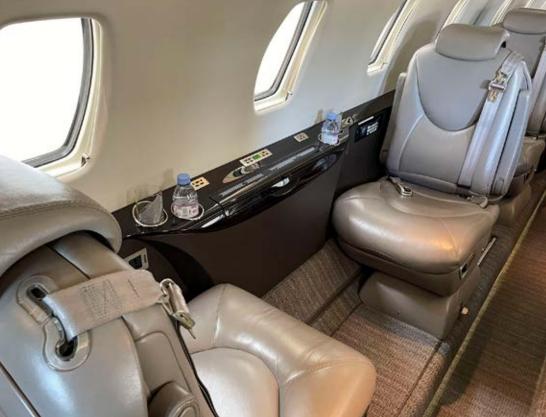

#### CABIN:

- 6 Pedestal Seats in a Single Club Con iguration
- Right-Hand Forward Single Facing Seat
- Right-Hand Forward Closet with RosenView LCD Video Monitor
- Left-Hand Forward Refreshment Center
- Non-Belted, Flushing, Externally Serviceable Toilet
- Cabin Dividers with Sliding Doors
- Executive & Slimline Tables
- Aft Cabin Bulkhead Closet with Sink

#### INTERIOR:

French Roast Interior Scheme. Cabinetry is High Gloss Figured Honduran Mahogany with Satin Smoked Nickel Finish.