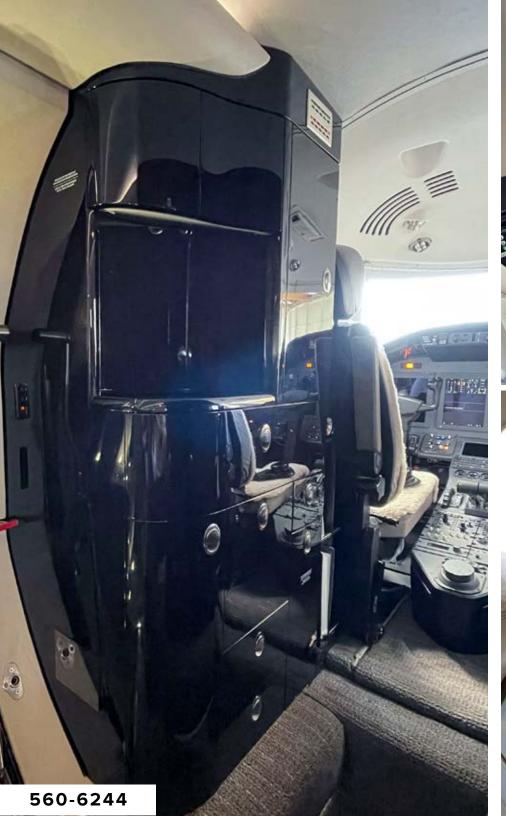

#### CABIN:

- 6 Pedestal Seats in a Single Club Con iguration
- Right-Hand Forward Single Facing Seat
- Right-Hand Forward Closet with RosenView LCD Video Monitor
- Left-Hand Forward Refreshment Center
- Non-Belted, Flushing, Externally Serviceable Toilet
- Cabin Dividers with Sliding Doors
- Executive & Slimline Tables
- Aft Cabin Bulkhead Closet with Sink

#### INTERIOR:

French Roast Interior Scheme. Cabinetry is High Gloss Figured Honduran Mahogany with Satin Smoked Nickel Finish.