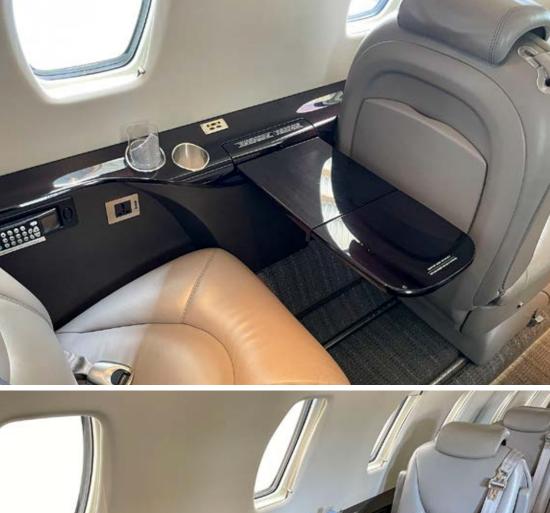

#### CABIN:

- 6 Pedestal Seats in a Single Club Con iguration
- Right-Hand Forward Single Facing Seat
- Right-Hand Forward Closet with RosenView LCD Video Monitor
- Left-Hand Forward Refreshment Center
- Non-Belted, Flushing, Externally Serviceable Toilet
- Cabin Dividers with Sliding Doors
- Executive & Slimline Tables
- Aft Cabin Bulkhead Closet with Sink

#### INTERIOR:

French Roast Interior Scheme. Cabinetry is High Gloss Figured Honduran Mahogany with Satin Smoked Nickel Finish.