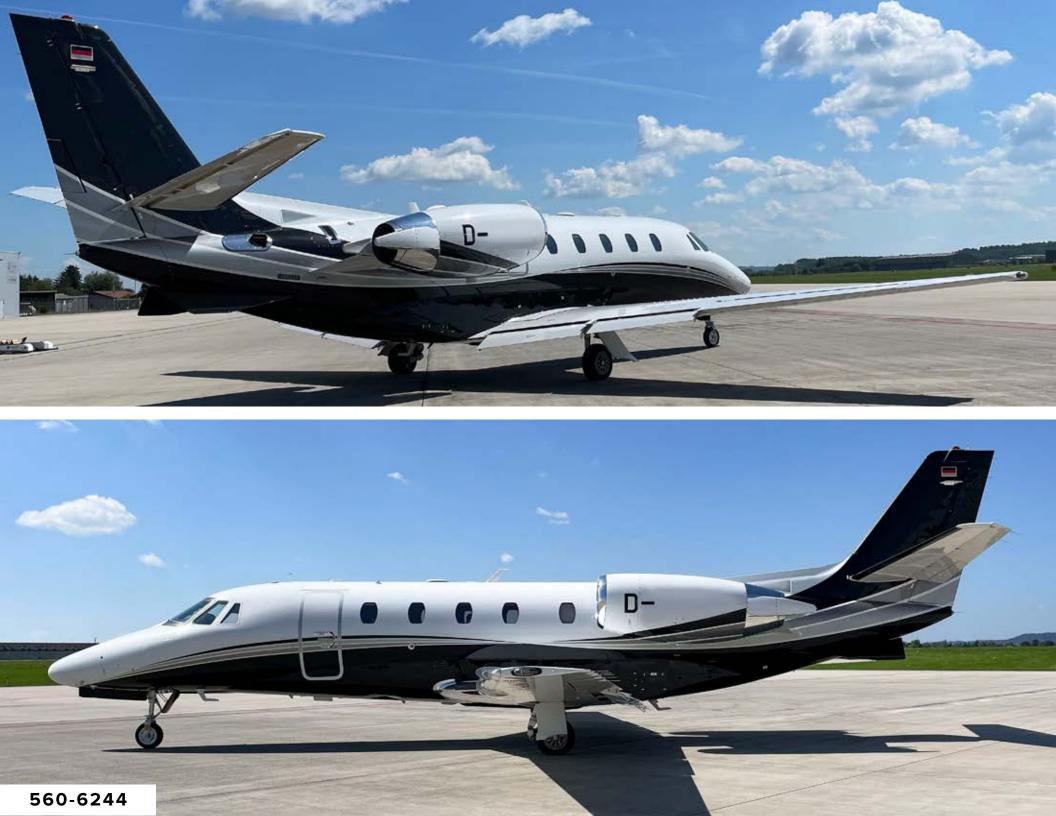

#### EXTERIOR:

Overall Matterhorn White and Lower Fuselage in Black Pearl with Starlight Silver Pearl, Cumulus Pearl, and Black Pearl Stripes.

SPECIFICATIONS ARE SUBJECT TO VERIFICATION BY PURCHASER.

AIRCRAFT LISTING MANAGED BY TEXTRON AVIATION ON BEHALF OF AIRCRAFT OWNER U.S. +1.844.44.TXTAV | INTERNATIONAL +1.316.517.8270 | TXTAV.COM/PREOWNED