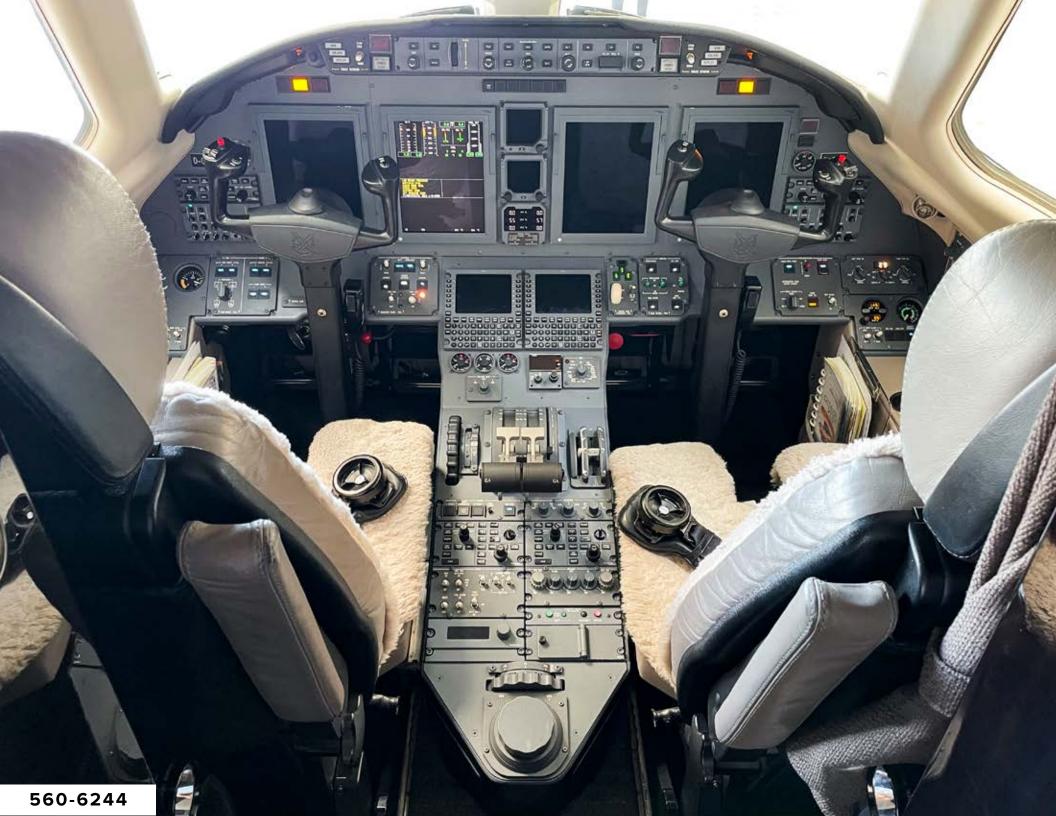

#### STANDARD EQUIPMENT:

- Collins Pro Line 21 Avionics System
- Dual Comm, Dual Nav, Dual DME, Dual Mode S Diversity Transponders
- Single Collins FMS-3000 (WAAS) with ADSB Out
- HF-9031A with SELCAL (Provisions Only)
- Collins TCAS 4000 TCAS II with Pulse Light System
- Collins ALT-4000 Radio Altimeter
- Collins TWR-850 Turbulence Doppler Weather Radar
- Artex C406-N Three-Frequency ELT
- FA2100 Cockpit Voice Recorder
- Cockpit Speaker Mute Switch

#### **OPTIONS INSTALLED**

- Collins NAV-4000 w/ ADF
- Second Collins FMS-3000 (WAAS)
- Category II Operations
- FDR (ICAO Type 1A)
- Mark V EGPWS w/ RAAS
- Engine Chip Detector
- VHF Datalink Textual Weather and Flight Services
- Axxess II Iridium Satcom
- Aviator 300 Swift Broadband
- Six 115V AC Universal Outlets