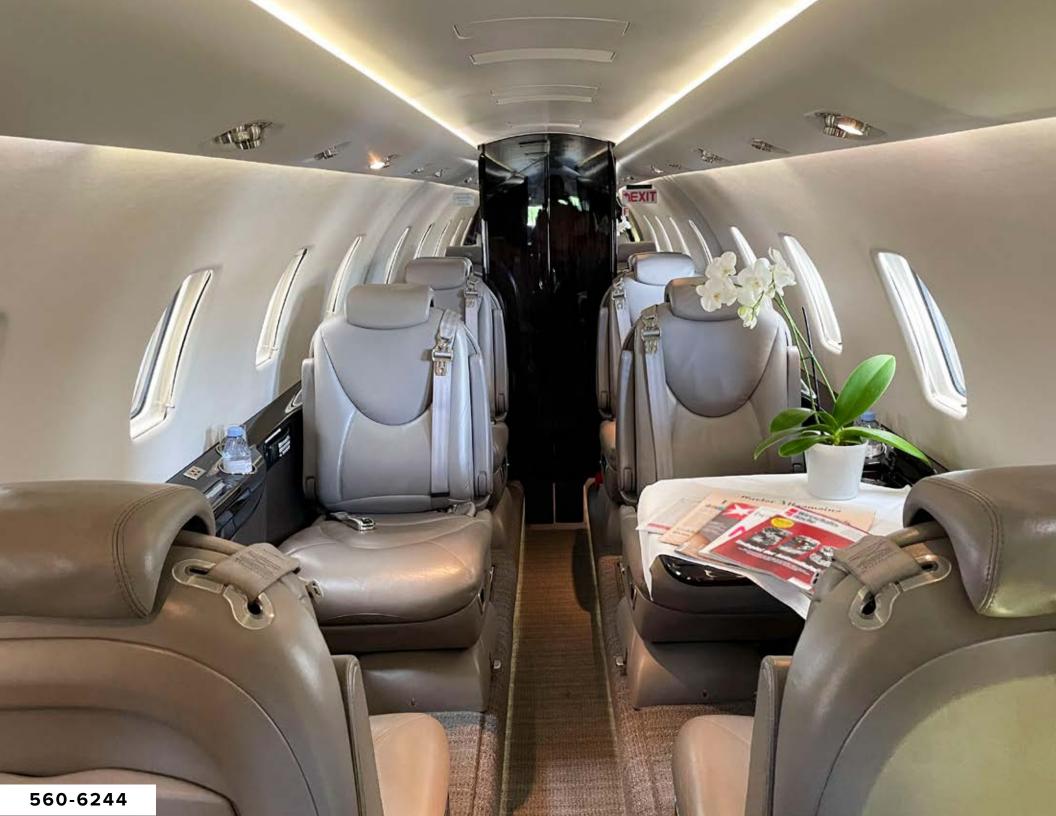

#### CABIN:

- 6 Pedestal Seats in a Single Club Con iguration
- Right-Hand Forward Single Facing Seat
- Right-Hand Forward Closet with RosenView LCD Video Monitor
- Left-Hand Forward Refreshment Center
- Non-Belted, Flushing, Externally Serviceable Toilet
- Cabin Dividers with Sliding Doors
- Executive & Slimline Tables
- Aft Cabin Bulkhead Closet with Sink

#### INTERIOR:

French Roast Interior Scheme. Cabinetry is High Gloss Figured Honduran Mahogany with Satin Smoked Nickel Finish.