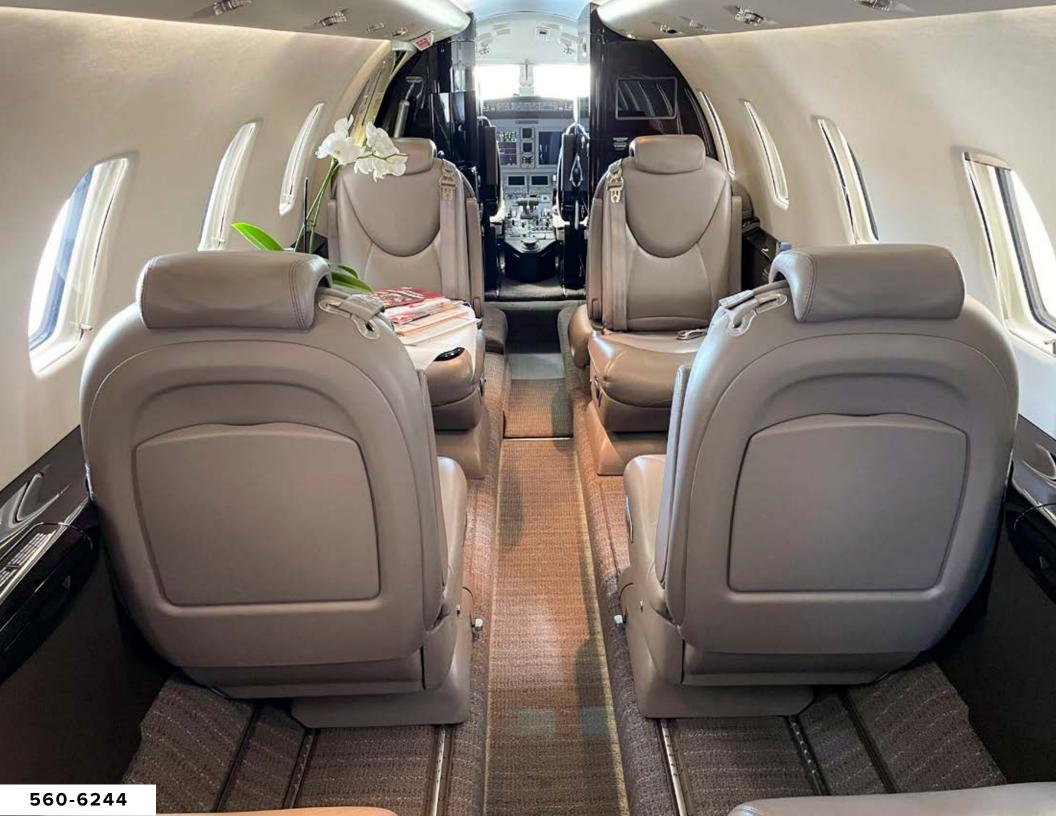

#### CABIN:

- 6 Pedestal Seats in a Single Club Con iguration
- Right-Hand Forward Single Facing Seat
- Right-Hand Forward Closet with RosenView LCD Video Monitor
- Left-Hand Forward Refreshment Center
- Non-Belted, Flushing, Externally Serviceable Toilet
- Cabin Dividers with Sliding Doors
- Executive & Slimline Tables
- Aft Cabin Bulkhead Closet with Sink

#### INTERIOR:

French Roast Interior Scheme. Cabinetry is High Gloss Figured Honduran Mahogany with Satin Smoked Nickel Finish.