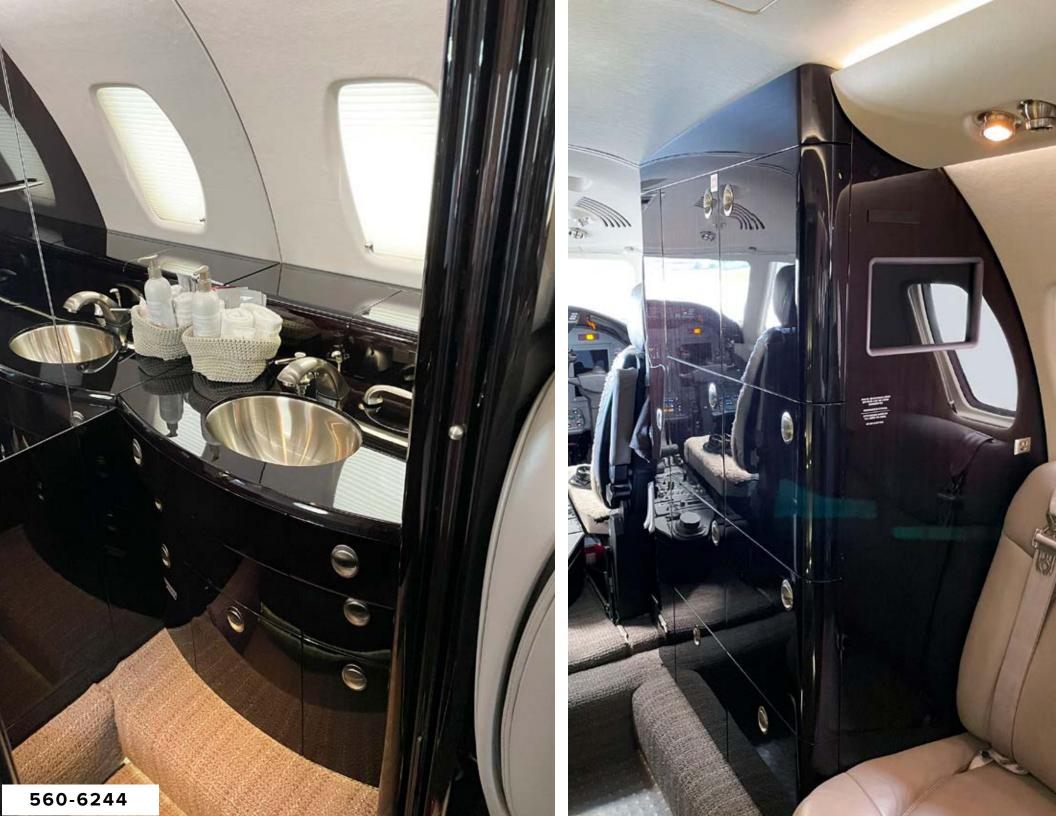

#### CABIN:

- 6 Pedestal Seats in a Single Club Con iguration
- Right-Hand Forward Single Facing Seat
- Right-Hand Forward Closet with RosenView LCD Video Monitor
- Left-Hand Forward Refreshment Center
- Non-Belted, Flushing, Externally Serviceable Toilet
- Cabin Dividers with Sliding Doors
- Executive & Slimline Tables
- Aft Cabin Bulkhead Closet with Sink

#### INTERIOR:

French Roast Interior Scheme. Cabinetry is High Gloss Figured Honduran Mahogany with Satin Smoked Nickel Finish.