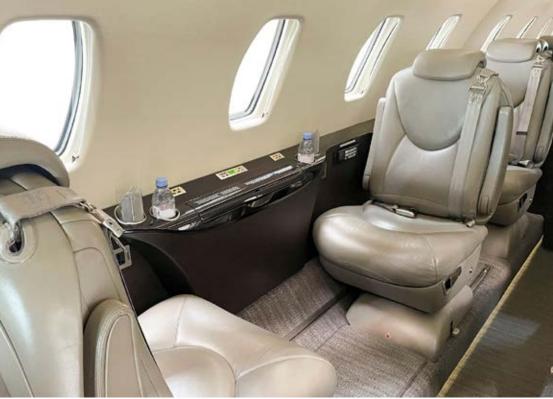

#### CABIN:

- 6 Pedestal Seats in a Single Club Con iguration
- Right-Hand Forward Single Facing Seat
- Right-Hand Forward Closet with RosenView LCD Video Monitor
- Left-Hand Forward Refreshment Center
- Non-Belted, Flushing, Externally Serviceable Toilet
- Cabin Dividers with Sliding Doors
- Executive & Slimline Tables
- Aft Cabin Bulkhead Closet with Sink

#### **INTERIOR:**

French Roast Interior Scheme. Cabinetry is High Gloss Figured Honduran Mahogany with Satin Smoked Nickel Finish.