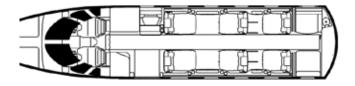

#### CABIN:

- 6 Pedestal Seats in a Single Club Con iguration
- Right-Hand Forward Single Facing Seat
- Right-Hand Forward Closet with RosenView LCD Video Monitor
- Left-Hand Forward Refreshment Center
- Non-Belted, Flushing, Externally Serviceable Toilet
- Cabin Dividers with Sliding Doors
- Executive & Slimline Tables
- Aft Cabin Bulkhead Closet with Sink