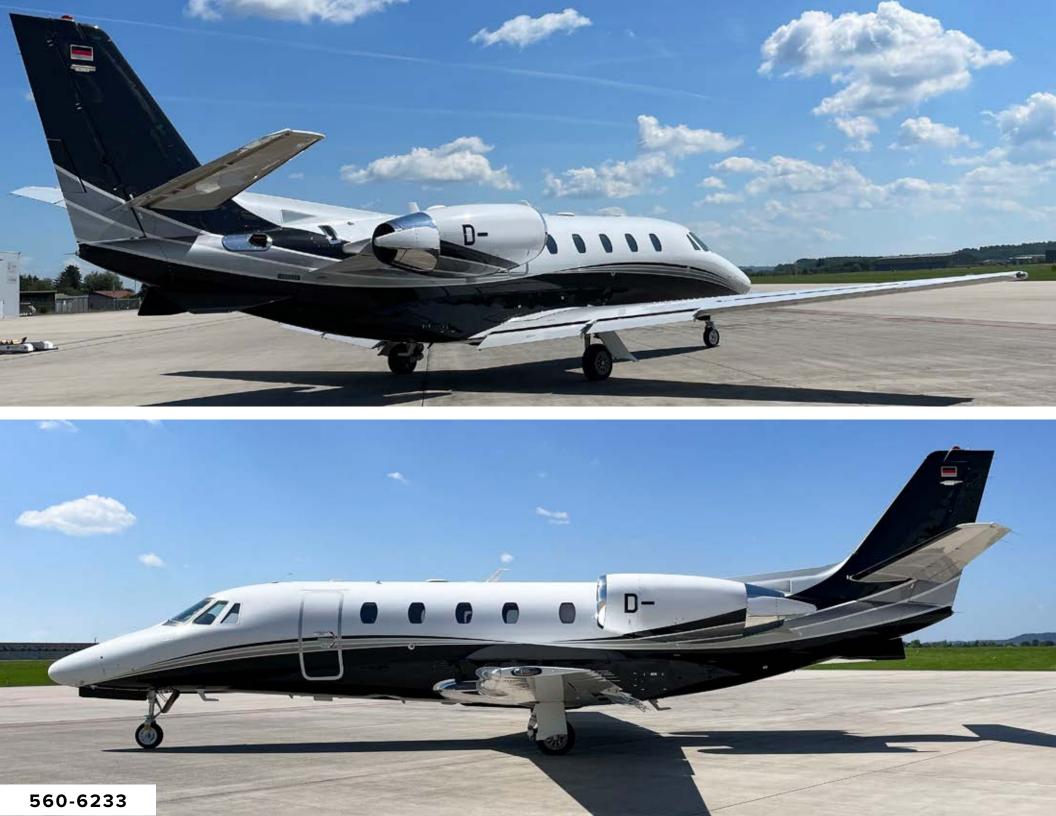

#### EXTERIOR:

Overall Matterhorn White and Lower Fuselage in Black Pearl with Starlight Silver Pearl, Cumulus Pearl, and Black Pearl Stripes.

SPECIFICATIONS ARE SUBJECT TO VERIFICATION BY PURCHASER.

AIRCRAFT LISTING MANAGED BY TEXTRON AVIATION ON BEHALF OF AIRCRAFT OWNER U.S. +1.844.44.TXTAV | INTERNATIONAL +1.316.517.8270 | TXTAV.COM/PREOWNED