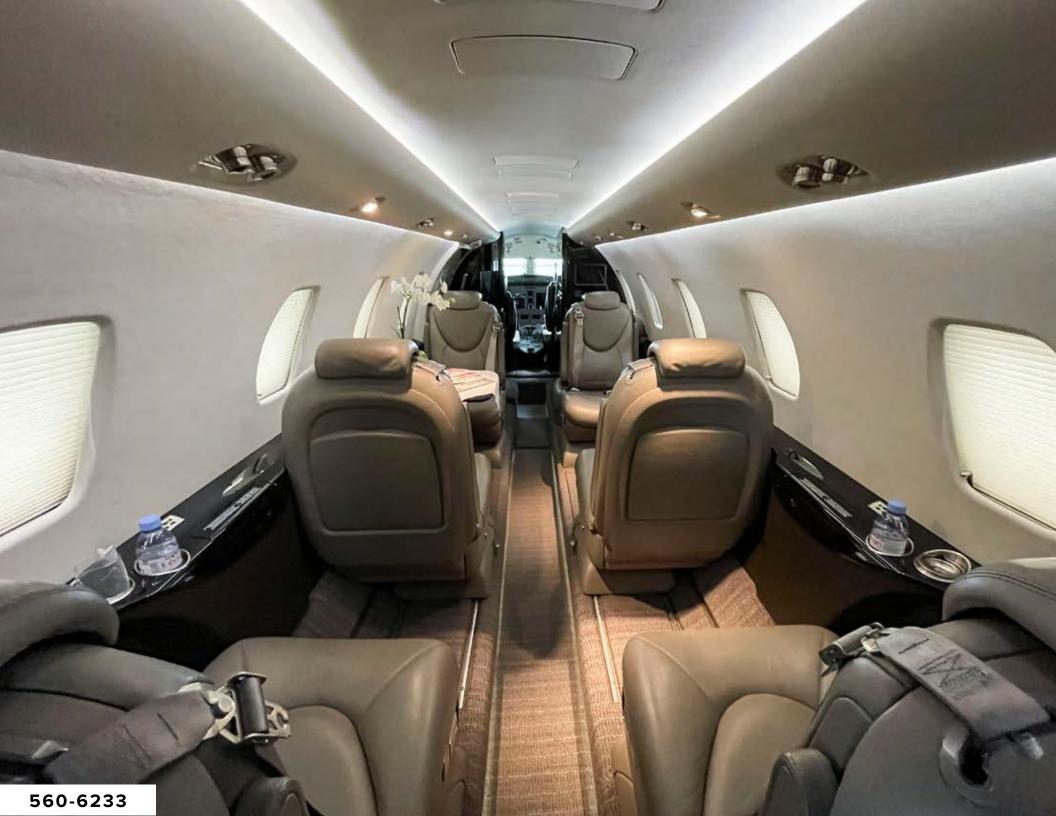

#### CABIN:

- 6 Pedestal Seats in a Single Club Con iguration
- Right-Hand Forward Single Facing Seat
- Right-Hand Forward Closet with RosenView LCD Video Monitor
- Left-Hand Forward Refreshment Center
- Non-Belted, Flushing, Externally Serviceable Toilet
- Cabin Dividers with Sliding Doors
- Executive & Slimline Tables
- Aft Cabin Bulkhead Closet with Sink

#### **INTERIOR:**

French Roast Interior Scheme. Cabinetry is High Gloss Figured Honduran Mahogany with Satin Smoked Nickel Finish.