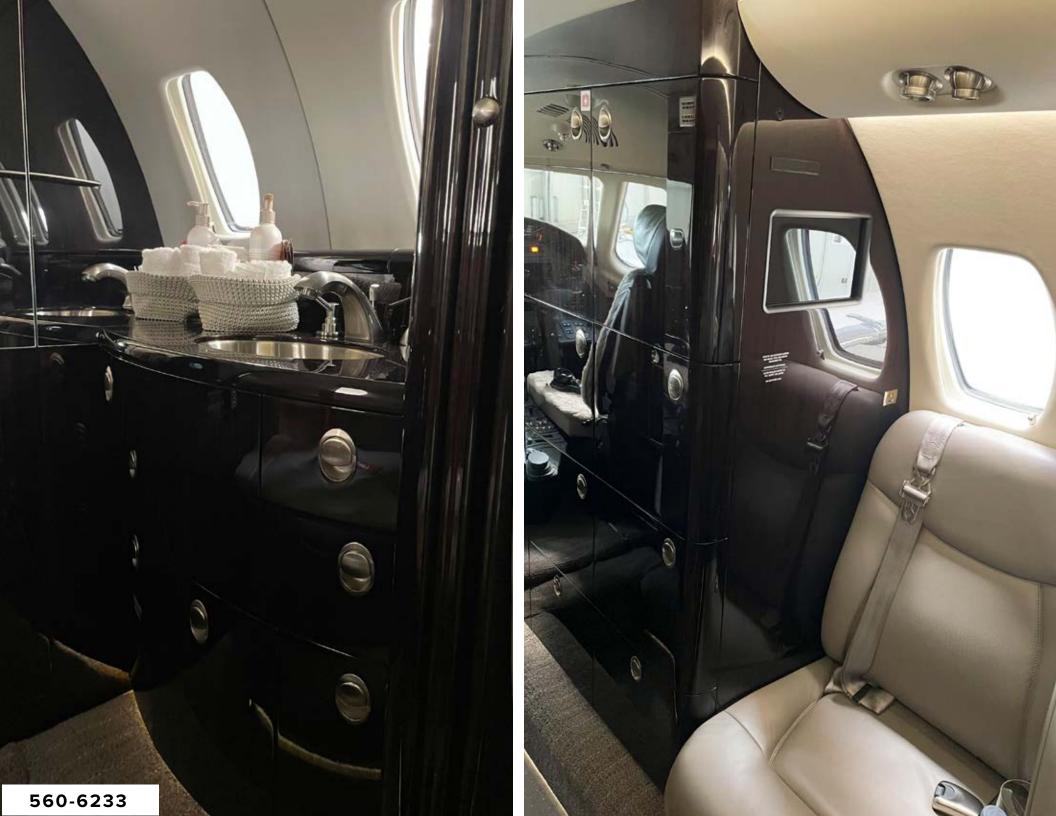

#### CABIN:

- 6 Pedestal Seats in a Single Club Con iguration
- Right-Hand Forward Single Facing Seat
- Right-Hand Forward Closet with RosenView LCD Video Monitor
- Left-Hand Forward Refreshment Center
- Non-Belted, Flushing, Externally Serviceable Toilet
- Cabin Dividers with Sliding Doors
- Executive & Slimline Tables
- Aft Cabin Bulkhead Closet with Sink

#### **INTERIOR:**

French Roast Interior Scheme. Cabinetry is High Gloss Figured Honduran Mahogany with Satin Smoked Nickel Finish.