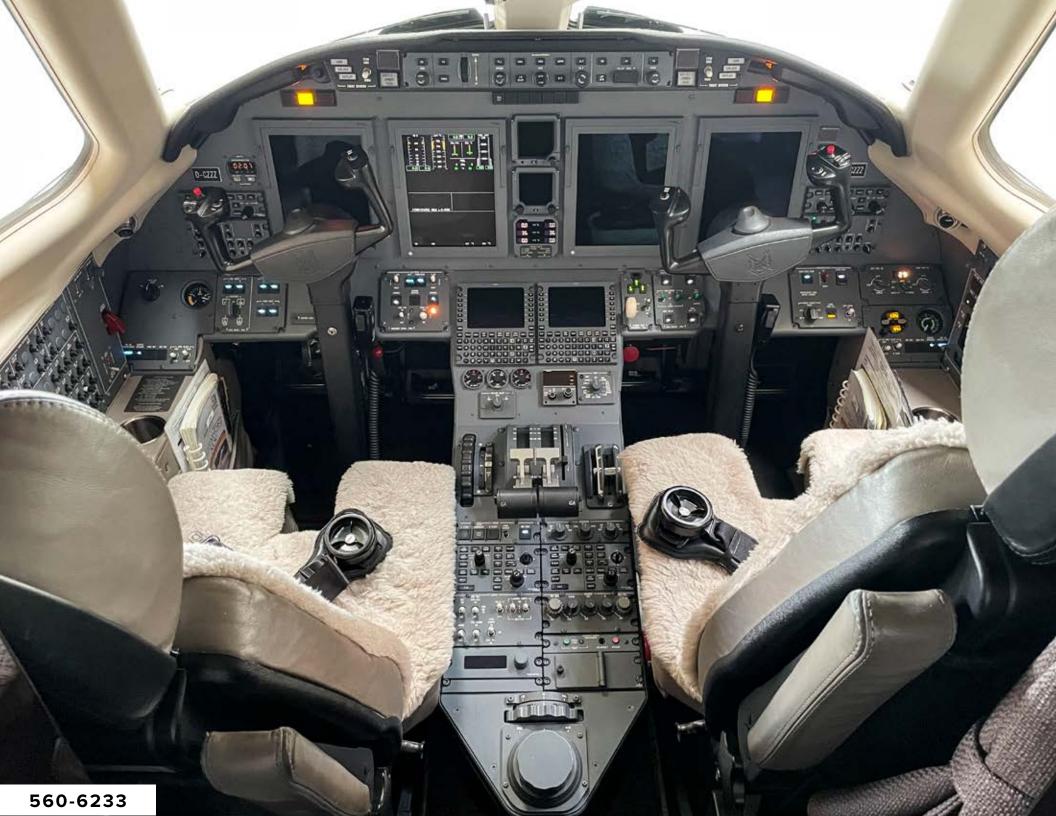

#### STANDARD EQUIPMENT:

- Collins Pro Line 21 Avionics System
- Dual Comm, Dual Nav, Dual DME, Dual Mode S Diversity Transponders
- Single Collins FMS-3000 (WAAS) with ADSB Out
- HF-9031A with SELCAL (Provisions Only)
- Collins TCAS 4000 TCAS II with Pulse Light System
- Collins ALT-4000 Radio Altimeter
- Collins TWR-850 Turbulence Doppler Weather Radar
- Artex C406-N Three-Frequency ELT
- FA2100 Cockpit Voice Recorder
- Cockpit Speaker Mute Switch

#### **OPTIONS INSTALLED**

- Collins NAV-4000 w/ ADF
- Second Collins FMS-3000 (WAAS)
- Category II Operations
- FDR (ICAO Type 1A)
- Mark V EGPWS w/ RAAS
- Engine Chip Detector
- VHF Datalink Textual Weather and Flight Services
- Axxess II Iridium Satcom
- Aviator 300 Swift Broadband
- Six 115V AC Universal Outlets