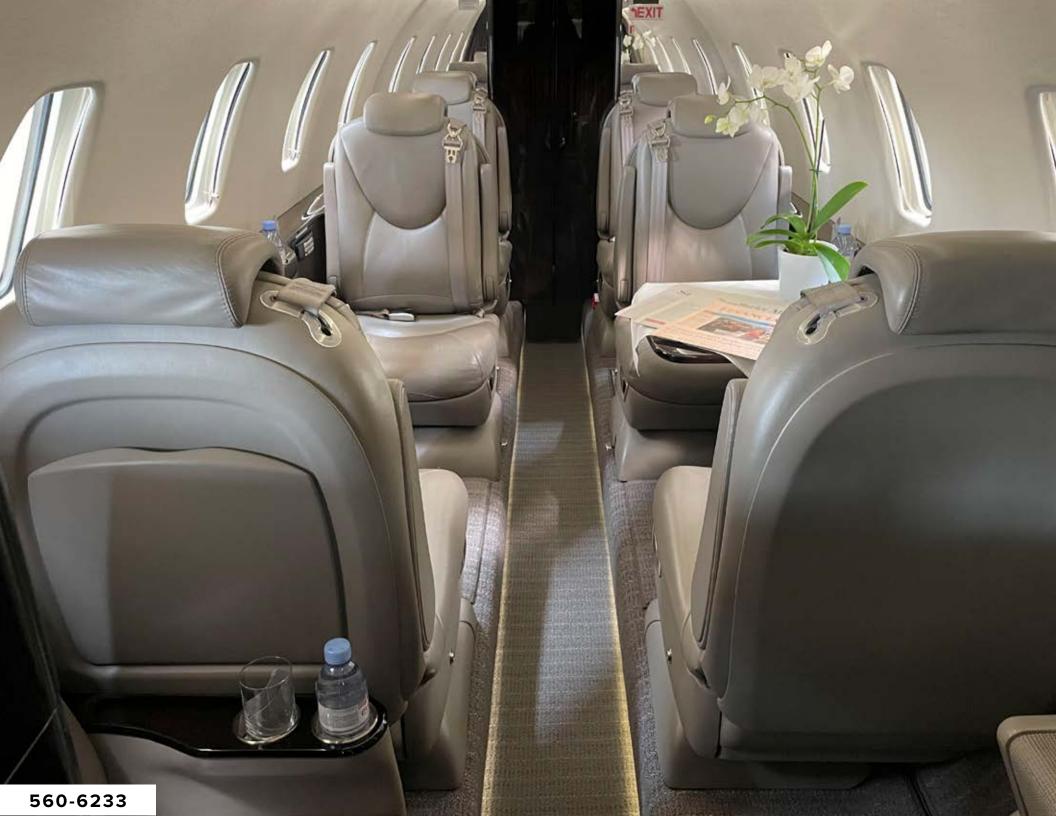

#### CABIN:

- 6 Pedestal Seats in a Single Club Con iguration
- Right-Hand Forward Single Facing Seat
- Right-Hand Forward Closet with RosenView LCD Video Monitor
- Left-Hand Forward Refreshment Center
- Non-Belted, Flushing, Externally Serviceable Toilet
- Cabin Dividers with Sliding Doors
- Executive & Slimline Tables
- Aft Cabin Bulkhead Closet with Sink

#### **INTERIOR:**

French Roast Interior Scheme. Cabinetry is High Gloss Figured Honduran Mahogany with Satin Smoked Nickel Finish.