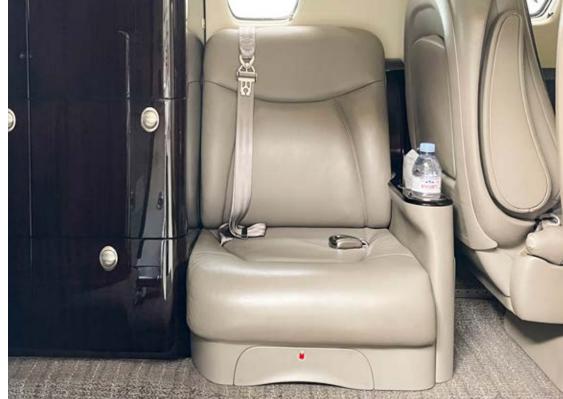

#### CABIN:

- 6 Pedestal Seats in a Single Club Con iguration
- Right-Hand Forward Single Facing Seat
- Right-Hand Forward Closet with RosenView LCD Video Monitor
- Left-Hand Forward Refreshment Center
- Non-Belted, Flushing, Externally Serviceable Toilet
- Cabin Dividers with Sliding Doors
- Executive & Slimline Tables
- Aft Cabin Bulkhead Closet with Sink

#### **INTERIOR:**

French Roast Interior Scheme. Cabinetry is High Gloss Figured Honduran Mahogany with Satin Smoked Nickel Finish.