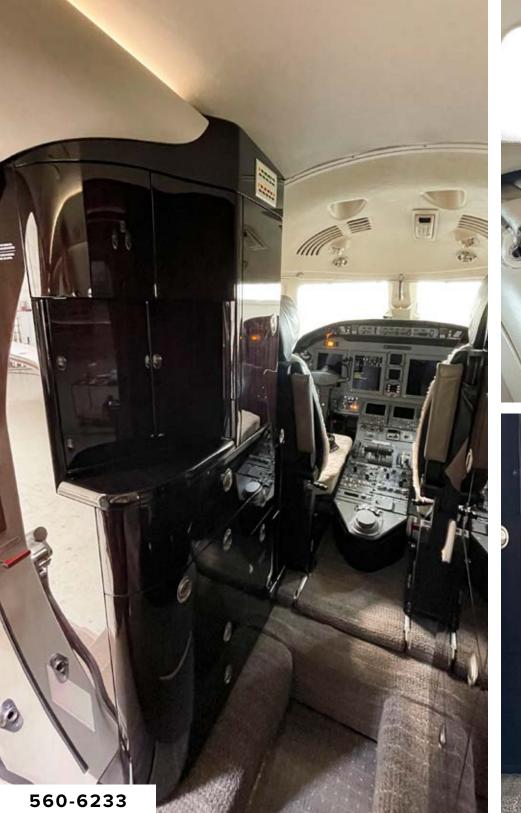

#### STANDARD EQUIPMENT:

- Collins Pro Line 21 Avionics System
- Dual Comm, Dual Nav, Dual DME, Dual Mode S Diversity Transponders
- Single Collins FMS-3000 (WAAS) with ADSB Out
- HF-9031A with SELCAL (Provisions Only)
- Collins TCAS 4000 TCAS II with Pulse Light System
- Collins ALT-4000 Radio Altimeter
- Collins TWR-850 Turbulence Doppler Weather Radar
- Artex C406-N Three-Frequency ELT
- FA2100 Cockpit Voice Recorder
- Cockpit Speaker Mute Switch

#### **OPTIONS INSTALLED**

- Collins NAV-4000 w/ ADF
- Second Collins FMS-3000 (WAAS)
- Category II Operations
- FDR (ICAO Type 1A)
- Mark V EGPWS w/ RAAS
- Engine Chip Detector
- VHF Datalink Textual Weather and Flight Services
- Axxess II Iridium Satcom
- Aviator 300 Swift Broadband
- Six 115V AC Universal Outlets

#### **INTERIOR:**

French Roast Interior Scheme. Cabinetry is High Gloss Figured Honduran Mahogany with Satin Smoked Nickel Finish.