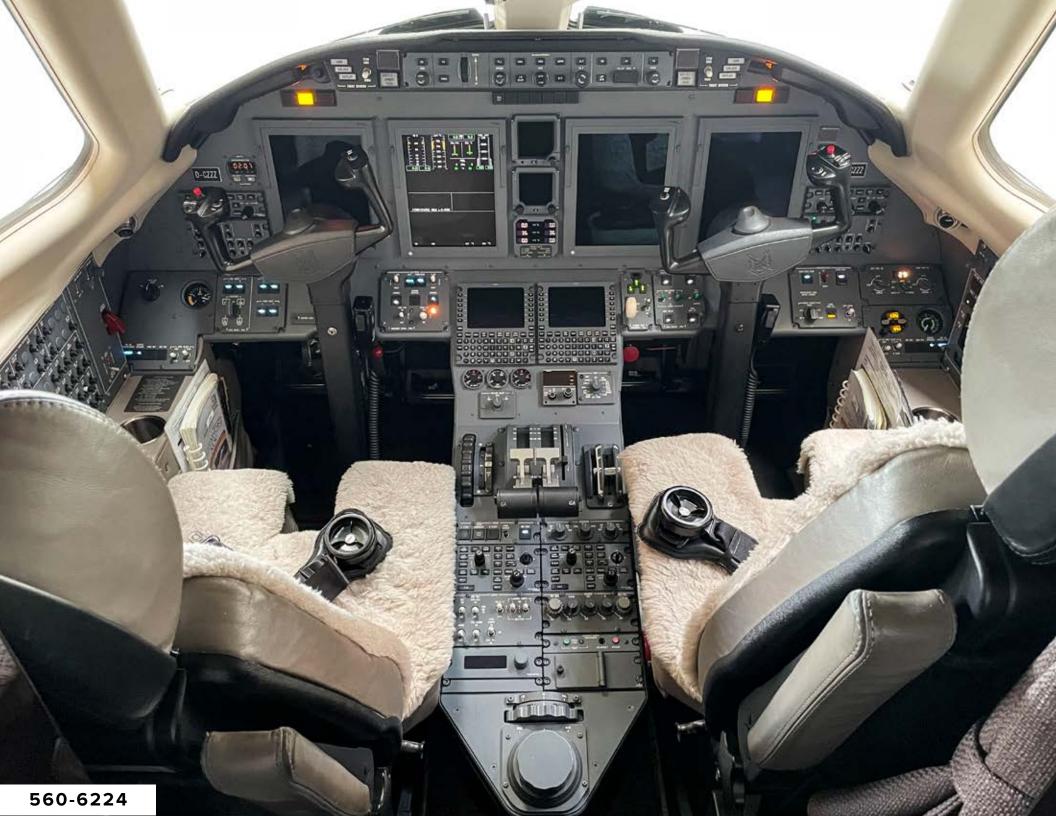

#### STANDARD EQUIPMENT:

- Collins Pro Line 21 Avionics System
- Dual Comm, Dual Nav, Dual DME, Dual Mode S Diversity Transponders
- Single Collins FMS-3000 (WAAS) with ADSB Out
- HF-9031A with SELCAL (Provisions Only)
- Collins TCAS 4000 TCAS II with Pulse Light System
- Collins ALT-4000 Radio Altimeter
- Collins TWR-850 Turbulence Doppler Weather Radar
- Artex C406-N Three-Frequency ELT
- FA2100 Cockpit Voice Recorder
- Cockpit Speaker Mute Switch

#### **OPTIONS INSTALLED**

- Collins NAV-4000 w/ ADF
- Second Collins FMS-3000 (WAAS)
- Category II Operations
- FDR (ICAO Type 1A)
- Mark V EGPWS w/ RAAS
- Engine Chip Detector
- VHF Datalink Textual Weather and Flight Services
- Axxess II Iridium Satcom
- Aviator 300 Swift Broadband
- Six 115V AC Universal Outlets