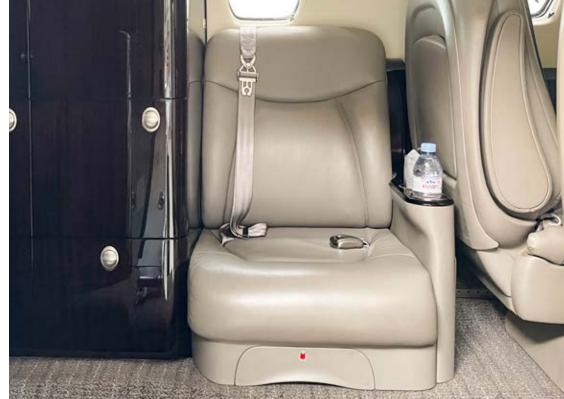

#### CABIN:

- 6 Pedestal Seats in a Single Club Configuration
- Right-Hand Forward Single Facing Seat
- Right-Hand Forward Closet with RosenView LCD Video Monitor
- Left-Hand Forward Refreshment Center
- Non-Belted, Flushing, Externally Serviceable Toilet
- Cabin Dividers with Sliding Doors
- Removable Aft Left-Hand Side-Facing Seat
- Executive & Slimline Tables
- Aft Cabin Bulkhead Closet with Sink

#### **INTERIOR:**

French Roast Interior Scheme. Cabinetry is High Gloss Figured Honduran Mahogany with Satin Smoked Nickel Finish.