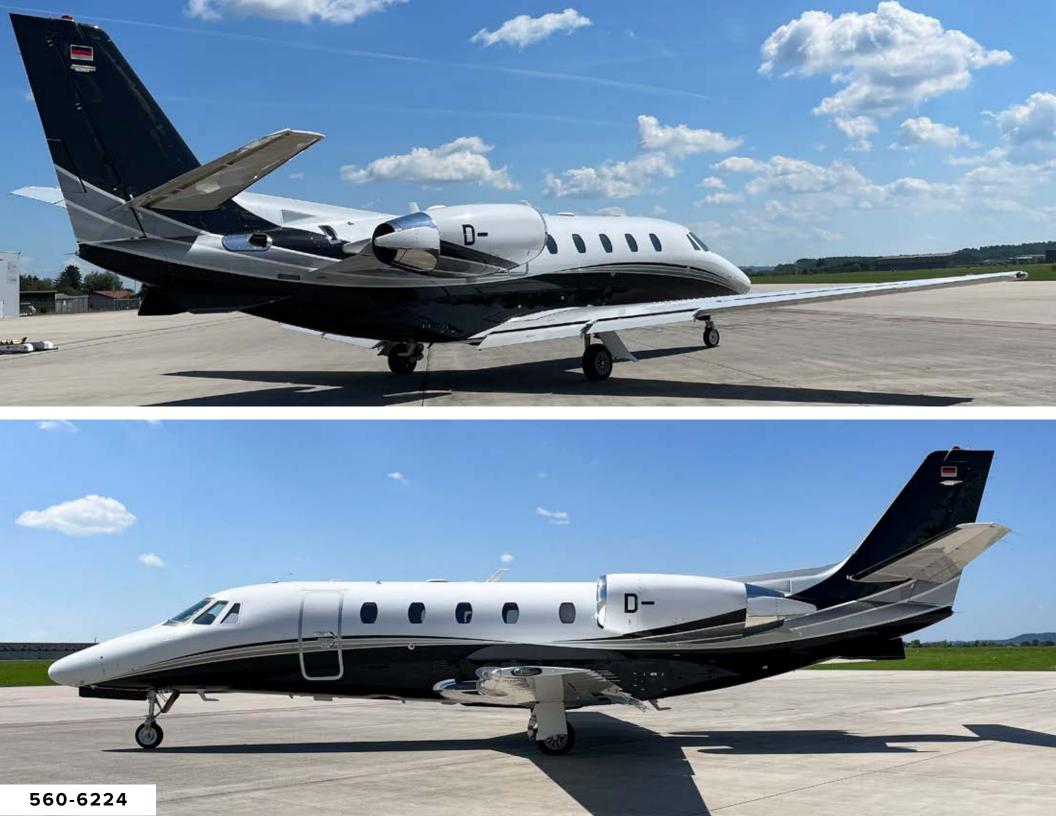

#### EXTERIOR:

Overall Matterhorn White and Lower Fuselage in Black Pearl with Starlight Silver Pearl, Cumulus Pearl, and Black Pearl Stripes.

SPECIFICATIONS ARE SUBJECT TO VERIFICATION BY PURCHASER.

AIRCRAFT LISTING MANAGED BY TEXTRON AVIATION ON BEHALF OF AIRCRAFT OWNER U.S. +1.844.44.TXTAV | INTERNATIONAL +1.316.517.8270 | TXTAV.COM/PREOWNED