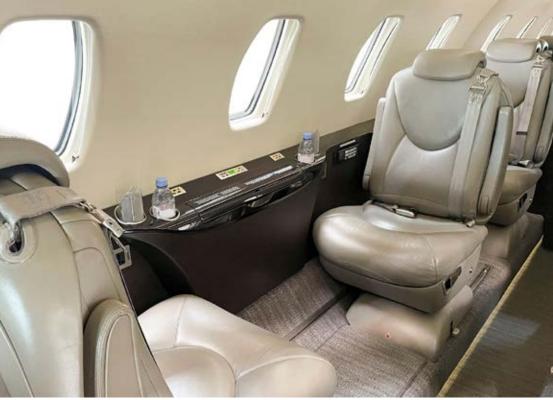

#### CABIN:

- 6 Pedestal Seats in a Single Club Configuration
- Right-Hand Forward Single Facing Seat
- Right-Hand Forward Closet with RosenView LCD Video Monitor
- Left-Hand Forward Refreshment Center
- Non-Belted, Flushing, Externally Serviceable Toilet
- Cabin Dividers with Sliding Doors
- Removable Aft Left-Hand Side-Facing Seat
- Executive & Slimline Tables
- Aft Cabin Bulkhead Closet with Sink

#### **INTERIOR:**

French Roast Interior Scheme. Cabinetry is High Gloss Figured Honduran Mahogany with Satin Smoked Nickel Finish.