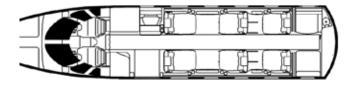

#### CABIN:

- 6 Pedestal Seats in a Single Club Configuration
- Right-Hand Forward Single Facing Seat
- Right-Hand Forward Closet with RosenView LCD Video Monitor
- Left-Hand Forward Refreshment Center
- Non-Belted, Flushing, Externally Serviceable Toilet
- Cabin Dividers with Sliding Doors
- Removable Aft Left-Hand Side-Facing Seat
- Executive & Slimline Tables
- Aft Cabin Bulkhead Closet with Sink