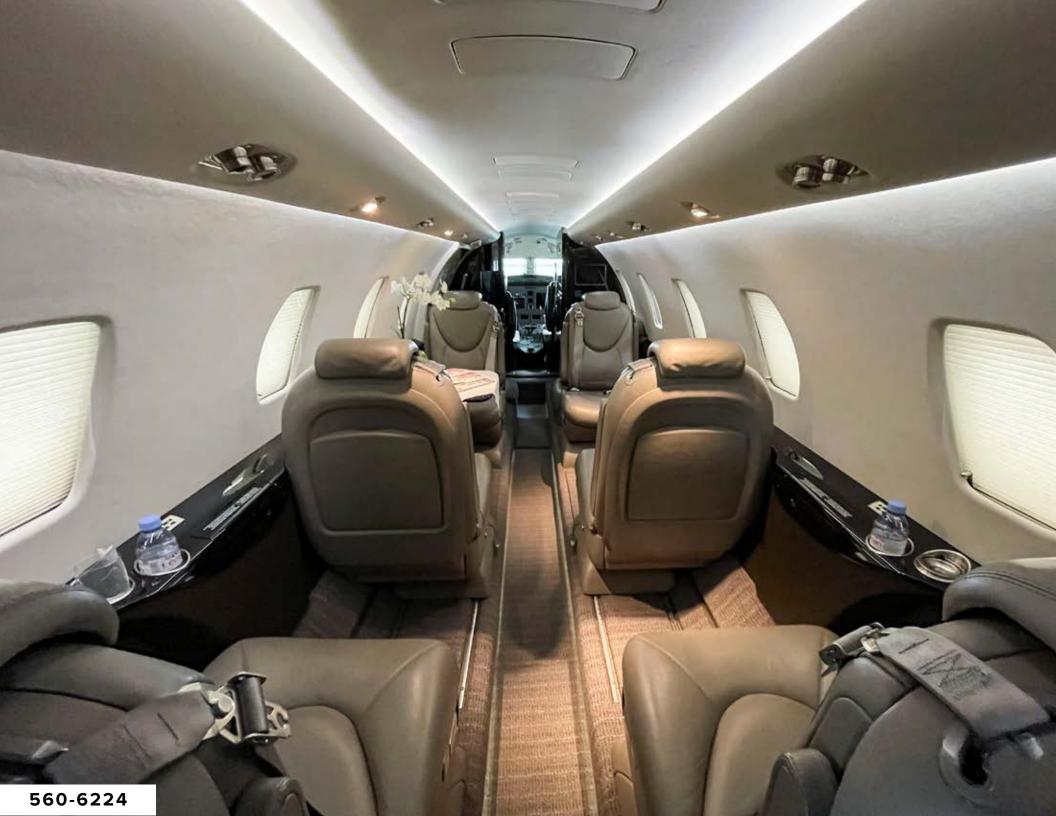

#### CABIN:

- 6 Pedestal Seats in a Single Club Configuration
- Right-Hand Forward Single Facing Seat
- Right-Hand Forward Closet with RosenView LCD Video Monitor
- Left-Hand Forward Refreshment Center
- Non-Belted, Flushing, Externally Serviceable Toilet
- Cabin Dividers with Sliding Doors
- Removable Aft Left-Hand Side-Facing Seat
- Executive & Slimline Tables
- Aft Cabin Bulkhead Closet with Sink

#### **INTERIOR:**

French Roast Interior Scheme. Cabinetry is High Gloss Figured Honduran Mahogany with Satin Smoked Nickel Finish.