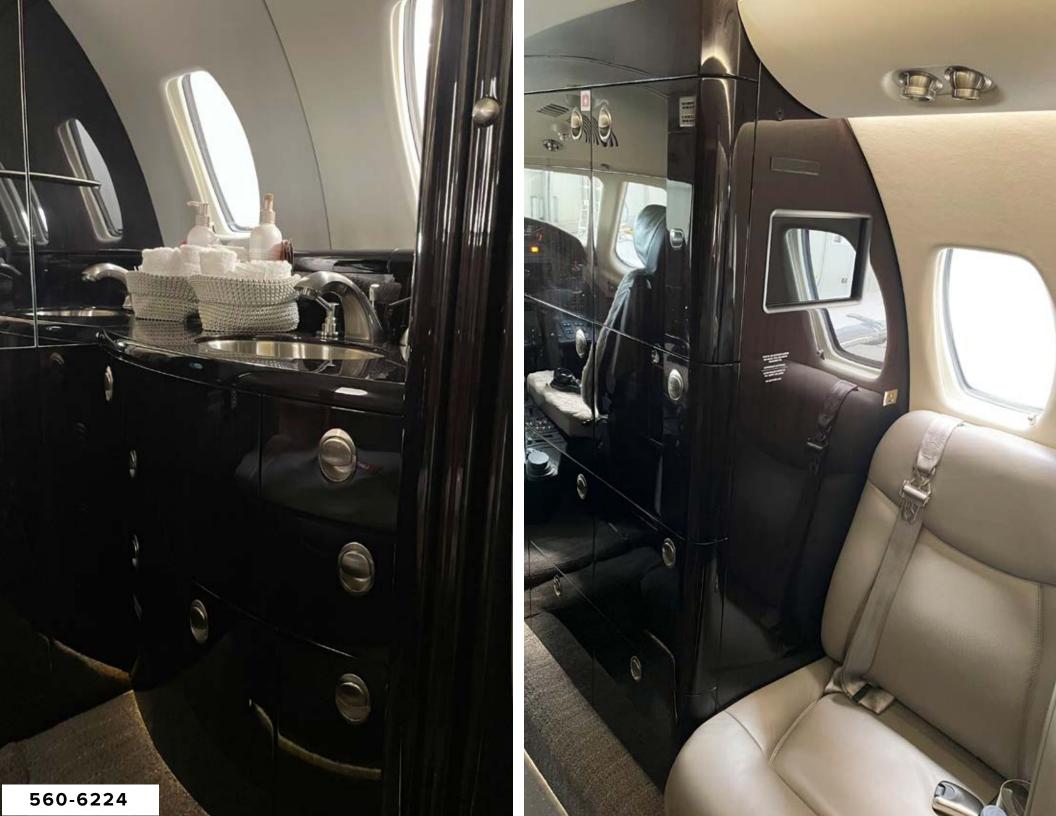

#### CABIN:

- 6 Pedestal Seats in a Single Club Configuration
- Right-Hand Forward Single Facing Seat
- Right-Hand Forward Closet with RosenView LCD Video Monitor
- Left-Hand Forward Refreshment Center
- Non-Belted, Flushing, Externally Serviceable Toilet
- Cabin Dividers with Sliding Doors
- Removable Aft Left-Hand Side-Facing Seat
- Executive & Slimline Tables
- Aft Cabin Bulkhead Closet with Sink

#### **INTERIOR:**

French Roast Interior Scheme. Cabinetry is High Gloss Figured Honduran Mahogany with Satin Smoked Nickel Finish.