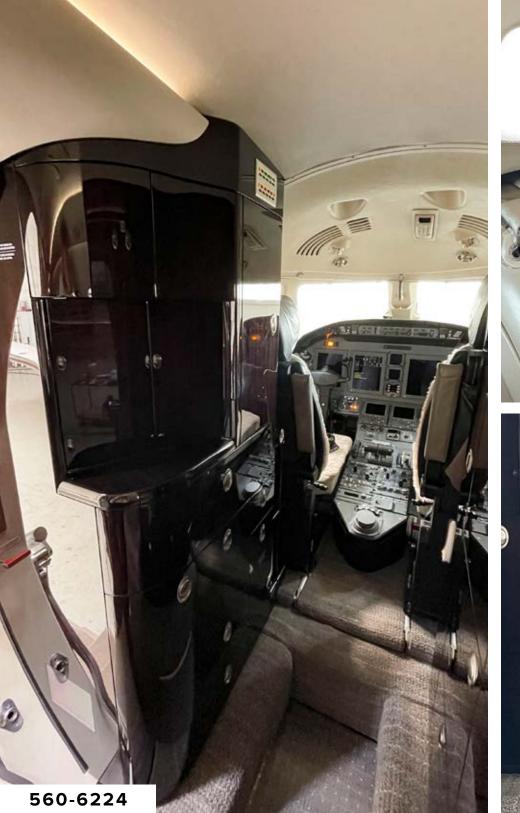

#### STANDARD EQUIPMENT:

- Collins Pro Line 21 Avionics System
- Dual Comm, Dual Nav, Dual DME, Dual Mode S Diversity Transponders
- Single Collins FMS-3000 (WAAS) with ADSB Out
- HF-9031A with SELCAL (Provisions Only)
- Collins TCAS 4000 TCAS II with Pulse Light System
- Collins ALT-4000 Radio Altimeter
- Collins TWR-850 Turbulence Doppler Weather Radar
- Artex C406-N Three-Frequency ELT
- FA2100 Cockpit Voice Recorder
- Cockpit Speaker Mute Switch

#### **INTERIOR:**

French Roast Interior Scheme. Cabinetry is High Gloss Figured Honduran Mahogany with Satin Smoked Nickel Finish.