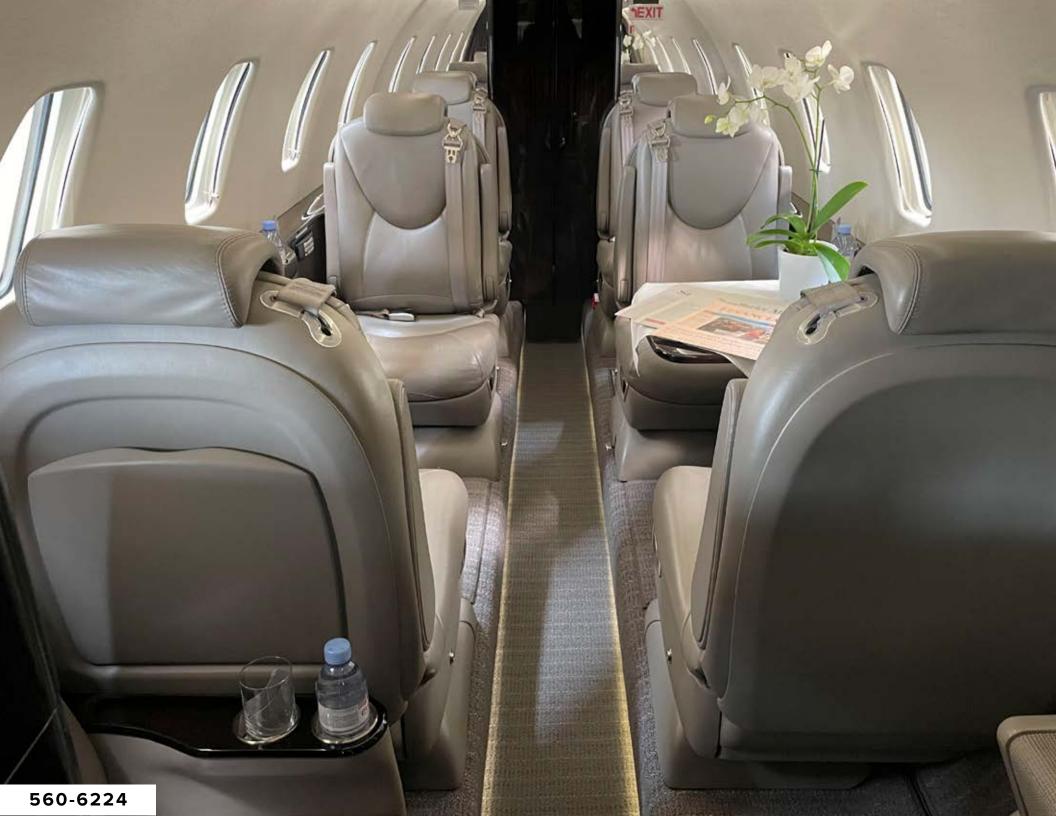

#### CABIN:

- 6 Pedestal Seats in a Single Club Configuration
- Right-Hand Forward Single Facing Seat
- Right-Hand Forward Closet with RosenView LCD Video Monitor
- Left-Hand Forward Refreshment Center
- Non-Belted, Flushing, Externally Serviceable Toilet
- Cabin Dividers with Sliding Doors
- Removable Aft Left-Hand Side-Facing Seat
- Executive & Slimline Tables
- Aft Cabin Bulkhead Closet with Sink

#### **INTERIOR:**

French Roast Interior Scheme. Cabinetry is High Gloss Figured Honduran Mahogany with Satin Smoked Nickel Finish.