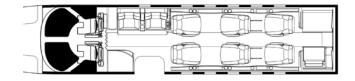

#### CABIN:

- 6 Pedestal Seats in a Single Club Configuration
- Right-Hand Forward Two-Place Side-Facing Seat
- Right-Hand Forward Closet with RosenView LCD Video Monitor
- Iridium Axxess II Phone System
- Left-Hand Forward Refreshment Center
- Non-Belted, Flushing, Externally Serviceable Toilet
- Cabin Dividers with Sliding Doors
- Removable Aft Left-Hand Side-Facing Seat
- Executive & Slimline Tables
- Aft Cabin Bulkhead Closet with Sink