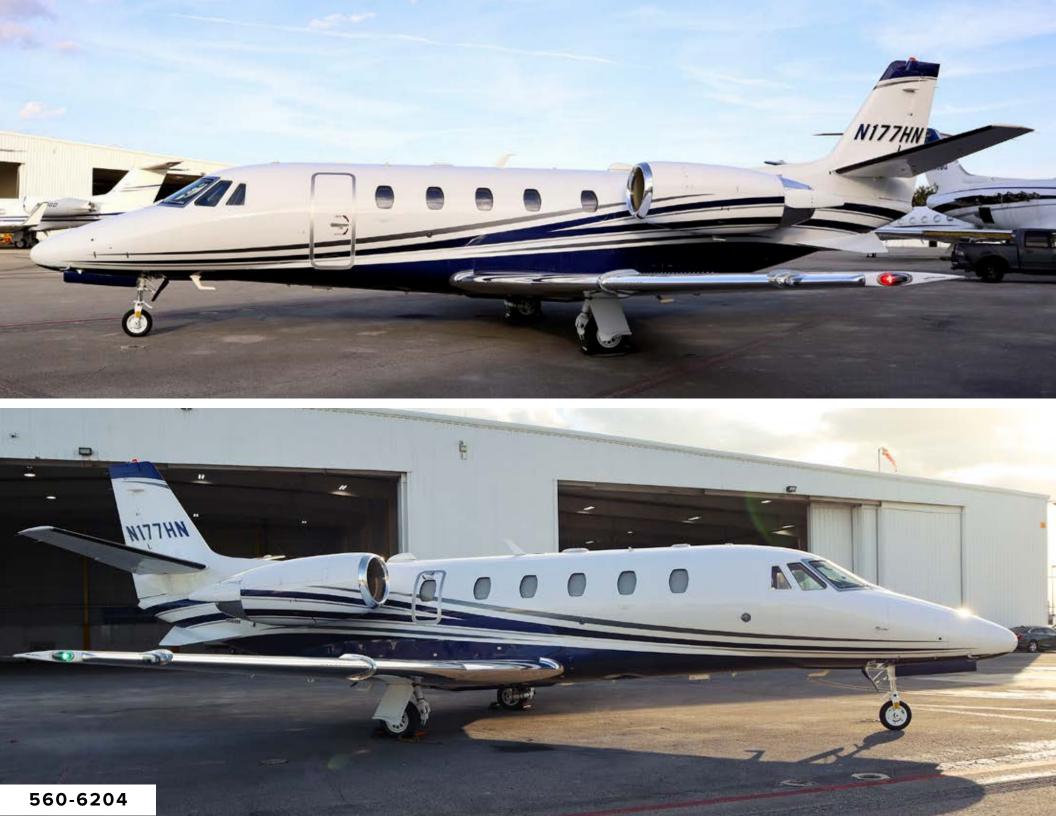

#### EXTERIOR:

Snow White with Medium Concorde Pearl, Starlight Silver Metallic and Cumulus Gray Metallic Stripes.

SPECIFICATIONS ARE SUBJECT TO VERIFICATION BY PURCHASER. AIRCRAFT LISTING MANAGED BY TEXTRON AVIATION ON BEHALF OF AIRCRAFT OWNER U.S. **+1.844.44.TXTAV** | INTERNATIONAL **+1.316.517.8270** | **TXTAV.COM/PREOWNED** 