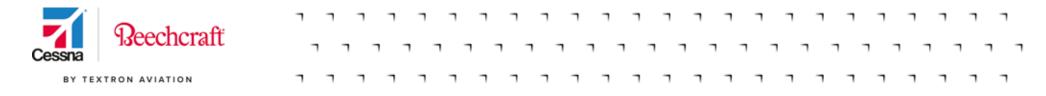

#### CABIN:

- 6 Pedestal Seats in a Single Club Configuration
- Right-Hand Forward Two-Place Side-Facing Seat
- Right-Hand Forward Closet with RosenView LCD Video Monitor
- Iridium Axxess II Phone System
- Left-Hand Forward Refreshment Center
- Non-Belted, Flushing, Externally Serviceable Toilet
- Cabin Dividers with Sliding Doors
- Removable Aft Left-Hand Side-Facing Seat
- Executive & Slimline Tables
- Aft Cabin Bulkhead Closet with Sink

#### INTERIOR:

Carnegie Interior Scheme. Cabinetry is High Gloss Figured Honduran Mahogany with Satin Smoked Nickel Finish.