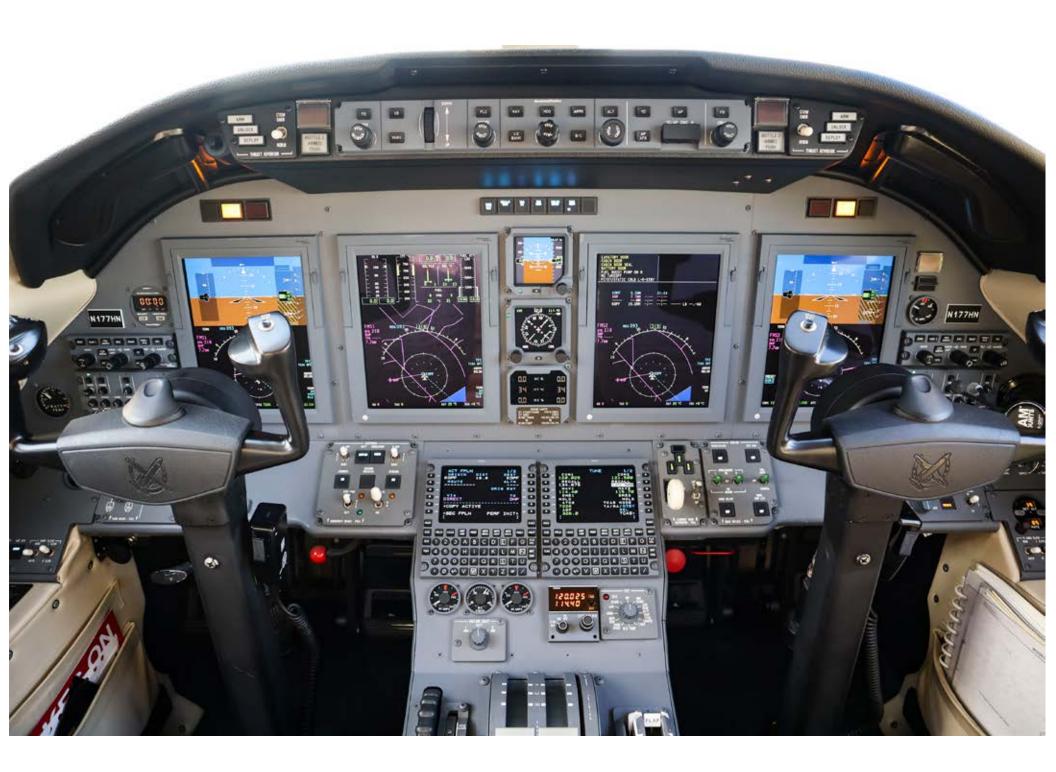

#### STANDARD EQUIPMENT:

- Collins Pro Line 21 Avionics System
- Dual Comm, Dual Nav, Dual DME, Dual Mode S Diversity Transponders
- Single Collins FMS-3000 (WAAS) with ADSB Out
- HF-9031A with SELCAL (Provisions Only)
- Collins TCAS 4000 TCAS II with Pulse Light System
- Collins ALT-4000 Radio Altimeter
- Collins TWR-850 Turbulence Doppler Weather Radar
- Artex C406-N Three-Frequency ELT
- FA2100 Cockpit Voice Recorder
- Cockpit Speaker Mute Switch

#### **OPTIONS INSTALLED**

- Collins NAV-4000 w/ ADF
- Second Collins FMS-3000 (WAAS)
- Limited FDR Provisions
- Mark V EGPWS w/ RAAS
- VHF Datalink Textual Weather and Flight Services
- Aviator 300 Swift Broadband
- Six 115V AC Universal Outlets
- Microwave Oven Provisions
- HF Antenna Provided as Loose Equipment