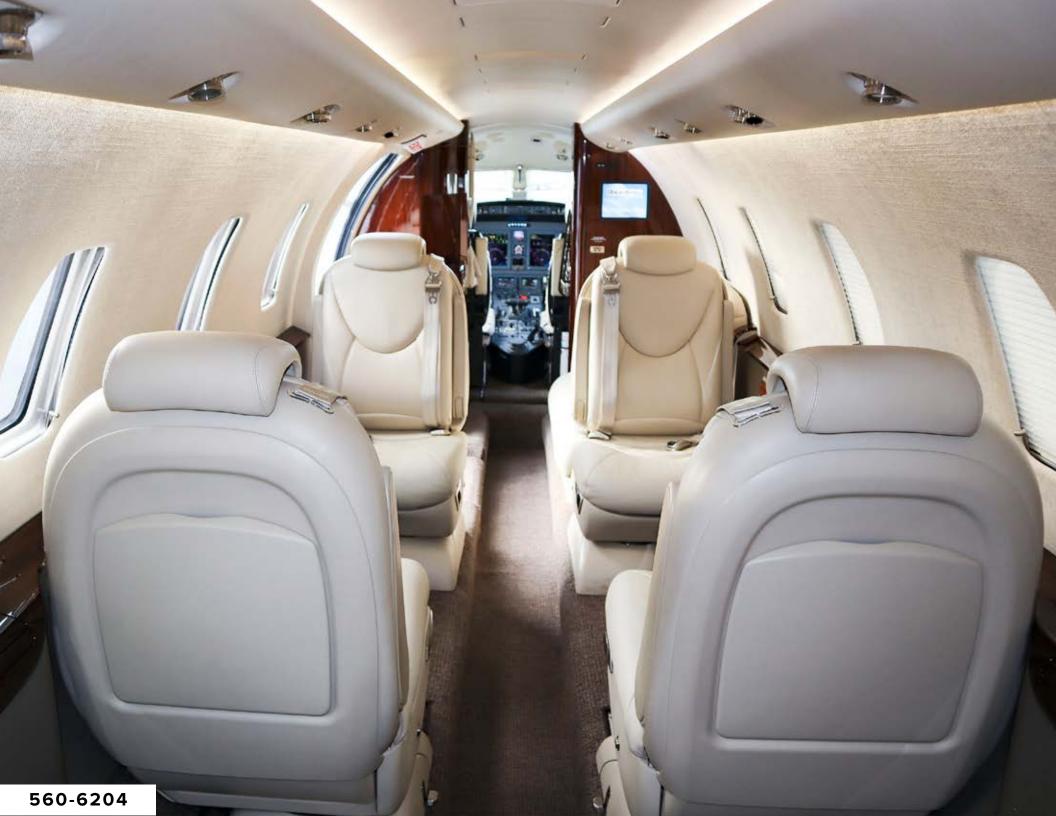

#### CABIN:

- 6 Pedestal Seats in a Single Club Configuration
- Right-Hand Forward Two-Place Side-Facing Seat
- Right-Hand Forward Closet with RosenView LCD Video Monitor
- Iridium Axxess II Phone System
- Left-Hand Forward Refreshment Center
- Non-Belted, Flushing, Externally Serviceable Toilet
- Cabin Dividers with Sliding Doors
- Removable Aft Left-Hand Side-Facing Seat
- Executive & Slimline Tables
- Aft Cabin Bulkhead Closet with Sink

#### INTERIOR:

Carnegie Interior Scheme. Cabinetry is High Gloss Figured Honduran Mahogany with Satin Smoked Nickel Finish.