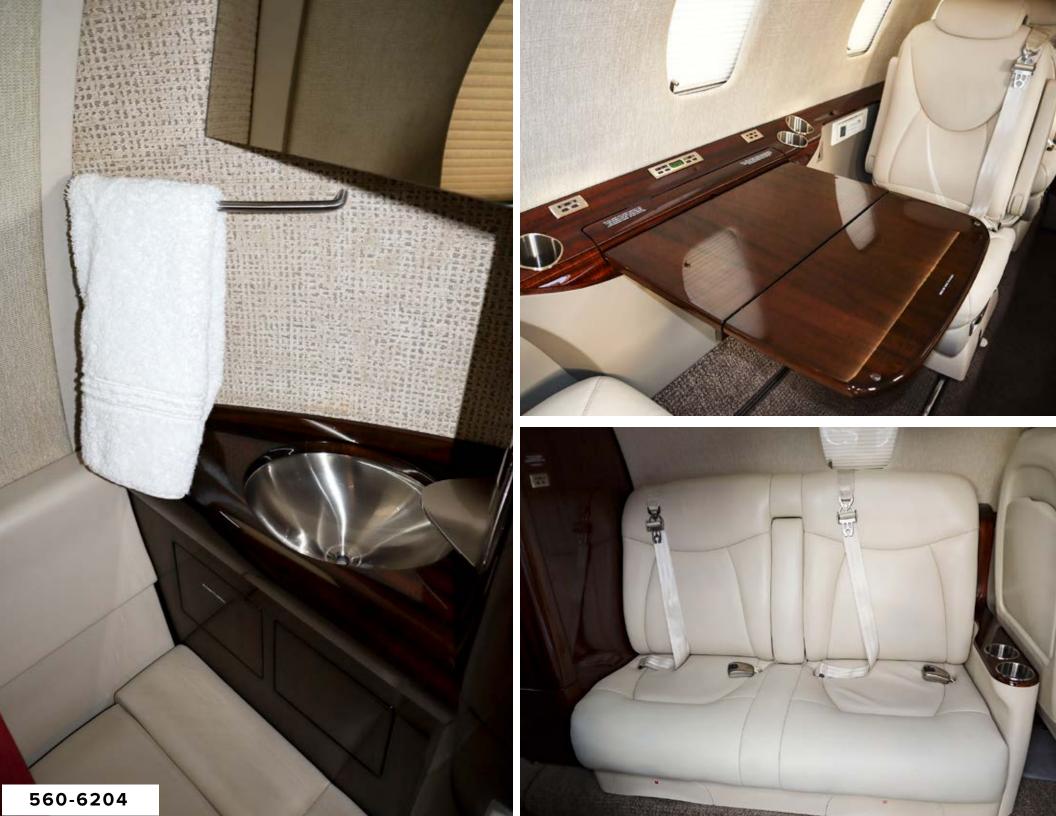

#### CABIN:

- 6 Pedestal Seats in a Single Club Configuration
- Right-Hand Forward Two-Place Side-Facing Seat
- Right-Hand Forward Closet with RosenView LCD Video Monitor
- Iridium Axxess II Phone System
- Left-Hand Forward Refreshment Center
- Non-Belted, Flushing, Externally Serviceable Toilet
- Cabin Dividers with Sliding Doors
- Removable Aft Left-Hand Side-Facing Seat
- Executive & Slimline Tables
- Aft Cabin Bulkhead Closet with Sink

#### INTERIOR:

Carnegie Interior Scheme. Cabinetry is High Gloss Figured Honduran Mahogany with Satin Smoked Nickel Finish.