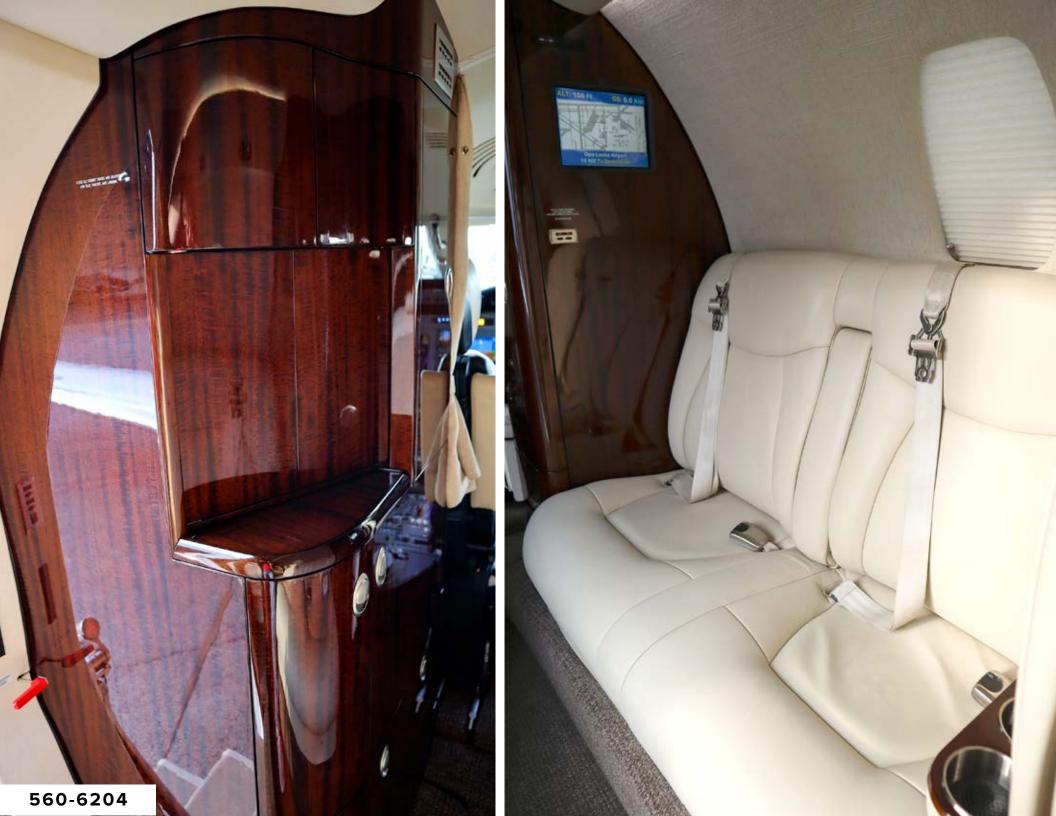

#### CABIN:

- 6 Pedestal Seats in a Single Club Configuration
- Right-Hand Forward Two-Place Side-Facing Seat
- Right-Hand Forward Closet with RosenView LCD Video Monitor
- Iridium Axxess II Phone System
- Left-Hand Forward Refreshment Center
- Non-Belted, Flushing, Externally Serviceable Toilet
- Cabin Dividers with Sliding Doors
- Removable Aft Left-Hand Side-Facing Seat
- Executive & Slimline Tables
- Aft Cabin Bulkhead Closet with Sink

#### INTERIOR:

Carnegie Interior Scheme. Cabinetry is High Gloss Figured Honduran Mahogany with Satin Smoked Nickel Finish.