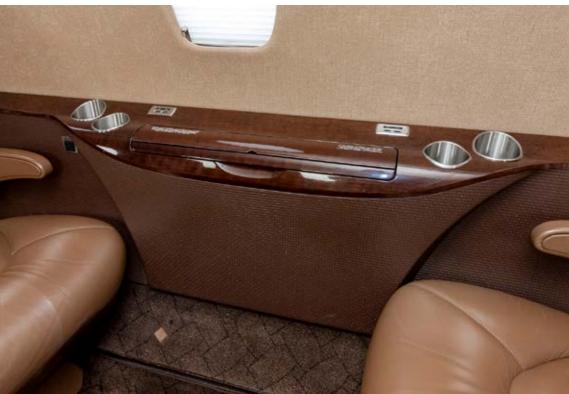

#### CABIN:

- Cabin seating: 6 Pedestal Seats in a Single Club Configuration and a Right-Hand Forward Side-Facing Two-Place Couch
- Non-Belted, Flushing, Externally Serviceable Toilet
- Left-Hand Aft Side Facing Seat
- Aft Bulkhead Closet with Sink
- 110 VAC Power Outlets in Cabin and Cockpit
- 10.4" LCD Monitor (Rosen Moving Map System)
- Executive & Slimline Tables with Leather Inserts