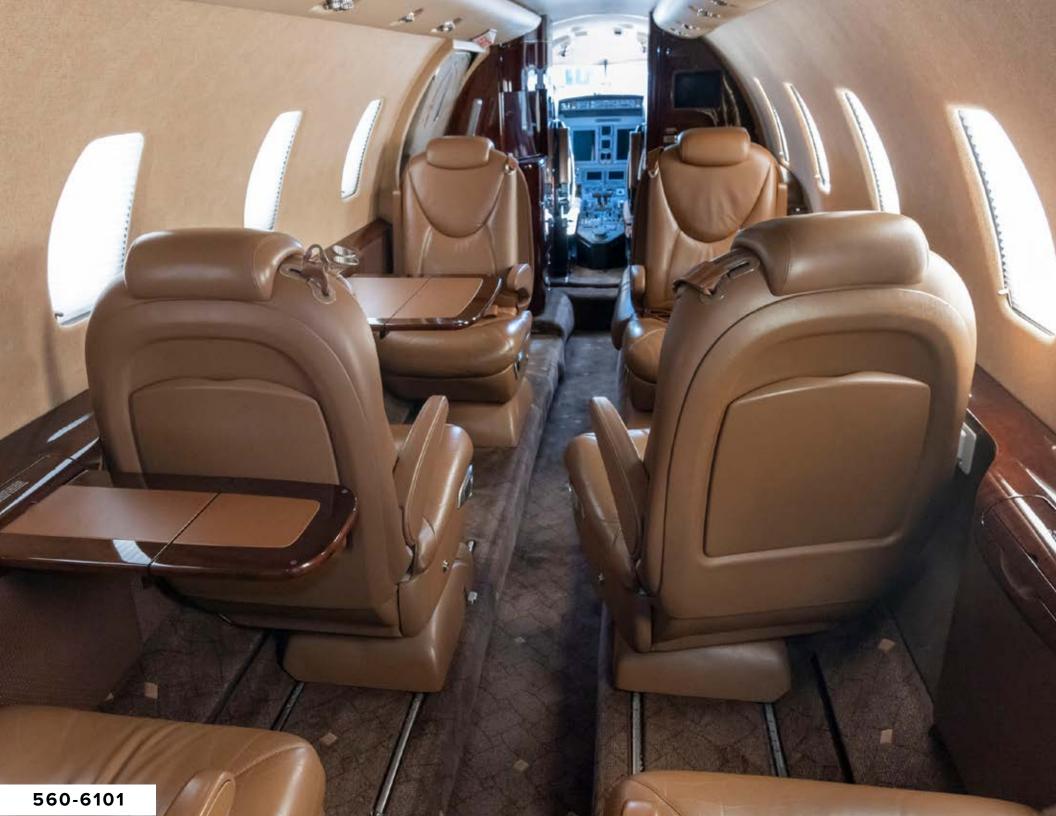

#### CABIN:

- Cabin seating: 6 Pedestal Seats in a Single Club Configuration and a Right-Hand Forward Side-Facing Two-Place Couch
- Non-Belted, Flushing, Externally Serviceable Toilet
- Left-Hand Aft Side Facing Seat
- Aft Bulkhead Closet with Sink
- 110 VAC Power Outlets in Cabin and Cockpit
- 10.4" LCD Monitor (Rosen Moving Map System)
- Executive & Slimline Tables with Leather Inserts

#### **INTERIOR:**

Overall Brown in Color. Cabinetry is Figured Walnut High Gloss Wood Veneer with Satin Smoked Nickel Hardware.