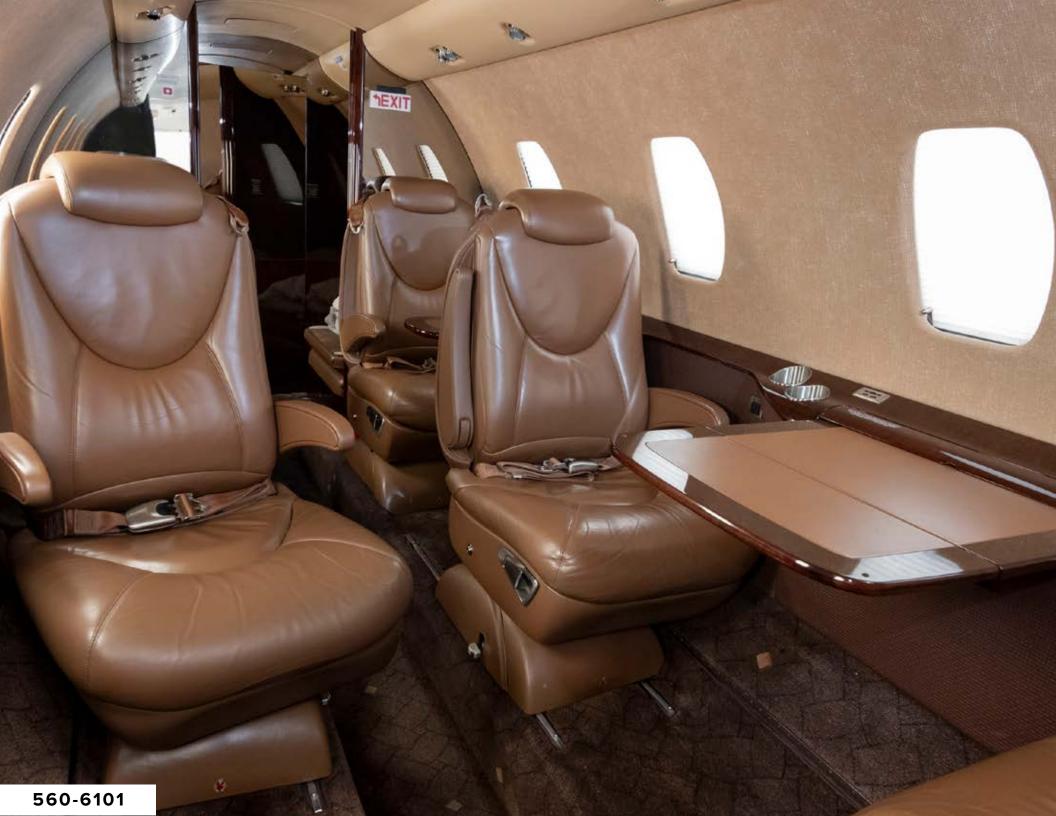

#### CABIN:

- Cabin seating: 6 Pedestal Seats in a Single Club Configuration and a Right-Hand Forward Side-Facing Two-Place Couch
- Non-Belted, Flushing, Externally Serviceable Toilet
- Left-Hand Aft Side Facing Seat
- Aft Bulkhead Closet with Sink
- 110 VAC Power Outlets in Cabin and Cockpit
- 10.4" LCD Monitor (Rosen Moving Map System)
- Executive & Slimline Tables with Leather Inserts

#### **INTERIOR:**

Overall Brown in Color. Cabinetry is Figured Walnut High Gloss Wood Veneer with Satin Smoked Nickel Hardware.