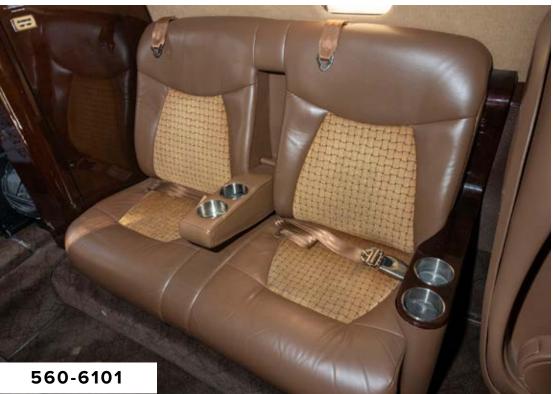

#### CABIN:

- Cabin seating: 6 Pedestal Seats in a Single Club Configuration and a Right-Hand Forward Side-Facing Two-Place Couch
- Non-Belted, Flushing, Externally Serviceable Toilet
- Left-Hand Aft Side Facing Seat
- Aft Bulkhead Closet with Sink
- 110 VAC Power Outlets in Cabin and Cockpit
- 10.4" LCD Monitor (Rosen Moving Map System)
- Executive & Slimline Tables with Leather Inserts

#### **INTERIOR:**

Overall Brown in Color. Cabinetry is Figured Walnut High Gloss Wood Veneer with Satin Smoked Nickel Hardware.