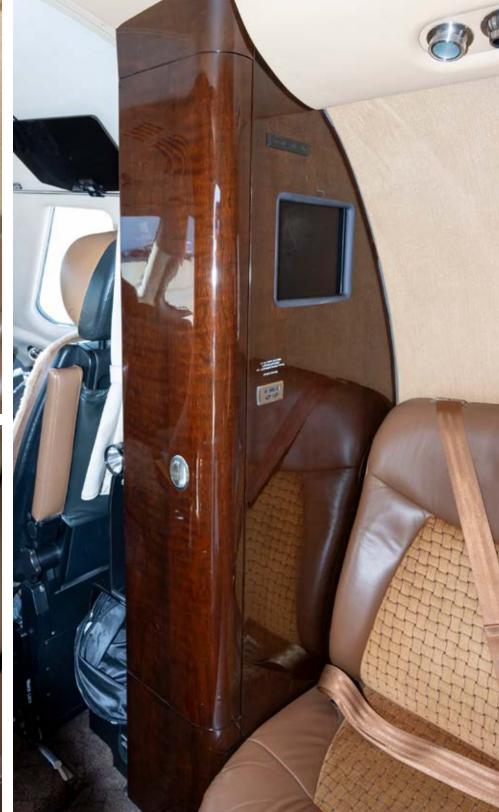

#### CABIN:

- Cabin seating: 6 Pedestal Seats in a Single Club Configuration and a Right-Hand Forward Side-Facing Two-Place Couch
- Non-Belted, Flushing, Externally Serviceable Toilet
- Left-Hand Aft Side Facing Seat
- Aft Bulkhead Closet with Sink
- 110 VAC Power Outlets in Cabin and Cockpit
- 10.4" LCD Monitor (Rosen Moving Map System)
- Executive & Slimline Tables with Leather Inserts

#### **INTERIOR:**

Overall Brown in Color. Cabinetry is Figured Walnut High Gloss Wood Veneer with Satin Smoked Nickel Hardware.