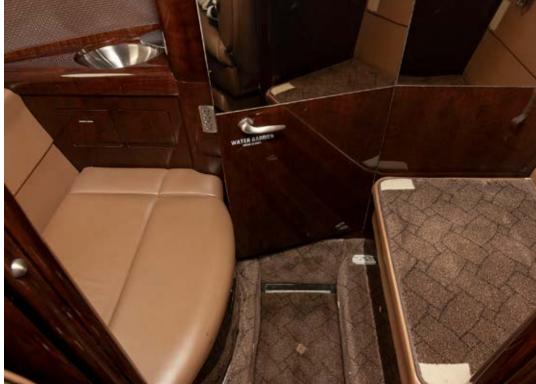

#### CABIN:

- Cabin seating: 6 Pedestal Seats in a Single Club Configuration and a Right-Hand Forward Side-Facing Two-Place Couch
- Non-Belted, Flushing, Externally Serviceable Toilet
- Left-Hand Aft Side Facing Seat
- Aft Bulkhead Closet with Sink
- 110 VAC Power Outlets in Cabin and Cockpit
- 10.4" LCD Monitor (Rosen Moving Map System)
- Executive & Slimline Tables with Leather Inserts

#### **INTERIOR:**

Overall Brown in Color. Cabinetry is Figured Walnut High Gloss Wood Veneer with Satin Smoked Nickel Hardware.