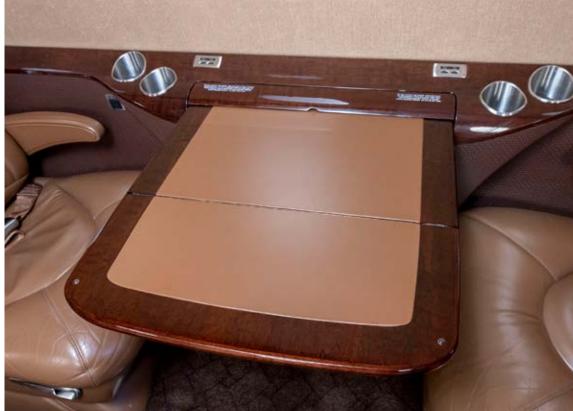

#### CABIN:

- Cabin seating: 6 Pedestal Seats in a Single Club Configuration and a Right-Hand Forward Side-Facing Two-Place Couch
- Non-Belted, Flushing, Externally Serviceable Toilet
- Left-Hand Aft Side Facing Seat
- Aft Bulkhead Closet with Sink
- 110 VAC Power Outlets in Cabin and Cockpit
- 10.4" LCD Monitor (Rosen Moving Map System)
- Executive & Slimline Tables with Leather Inserts