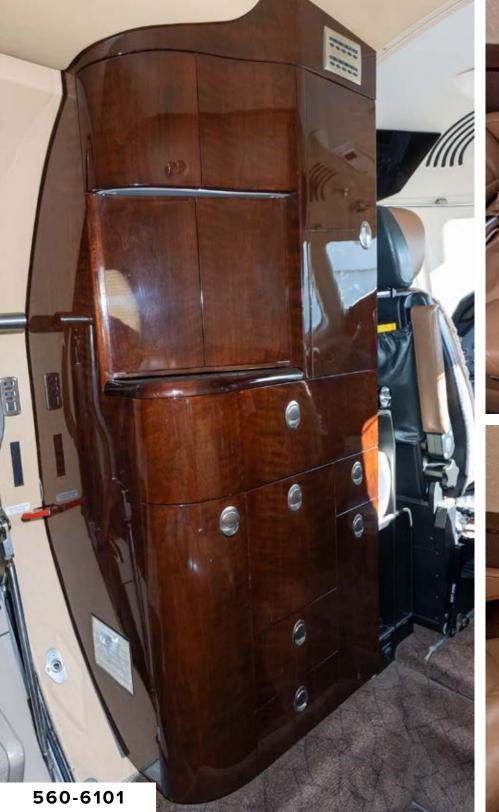

#### CABIN:

- Cabin seating: 6 Pedestal Seats in a Single Club Configuration and a Right-Hand Forward Side-Facing Two-Place Couch
- Non-Belted, Flushing, Externally Serviceable Toilet
- Left-Hand Aft Side Facing Seat
- Aft Bulkhead Closet with Sink
- 110 VAC Power Outlets in Cabin and Cockpit
- 10.4" LCD Monitor (Rosen Moving Map System)
- Executive & Slimline Tables with Leather Inserts

#### **INTERIOR:**

Overall Brown in Color. Cabinetry is Figured Walnut High Gloss Wood Veneer with Satin Smoked Nickel Hardware.