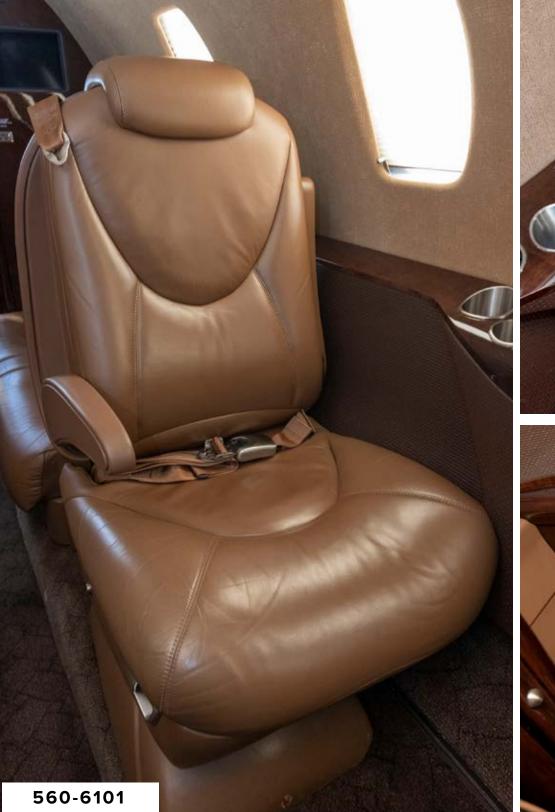

#### CABIN:

- Cabin seating: 6 Pedestal Seats in a Single Club Configuration and a Right-Hand Forward Side-Facing Two-Place Couch
- Non-Belted, Flushing, Externally Serviceable Toilet
- Left-Hand Aft Side Facing Seat
- Aft Bulkhead Closet with Sink
- 110 VAC Power Outlets in Cabin and Cockpit
- 10.4" LCD Monitor (Rosen Moving Map System)
- Executive & Slimline Tables with Leather Inserts

#### **INTERIOR:**

Overall Brown in Color. Cabinetry is Figured Walnut High Gloss Wood Veneer with Satin Smoked Nickel Hardware.