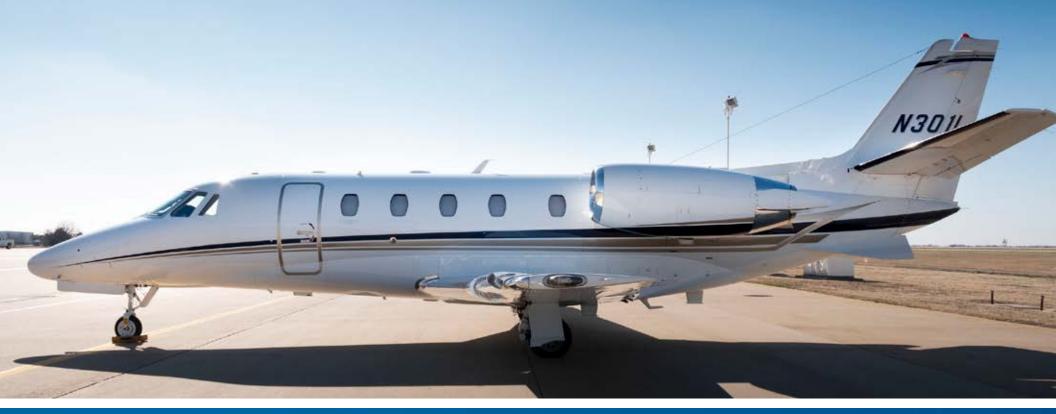

# CITATION XLS+ 560-6101

## 560-6101

### 2012 Citation XLS+

Registration number: N301L

**TOTAL TIME:** 5551.3 Hours / 4525 Landings (As of 12/16/24)

**LEFT ENGINE:** 2.8 Hours / 3 Cycles **RIGHT ENGINE:** 2.8 Hours / 3 Cycles

**APU:** 1834 Hours

#### **EXTERIOR:**

Overall Matterhorn White with CS Platinum Metallic, Light Oakleaf Metallic, and Columbia Blue Pearl Stripes.