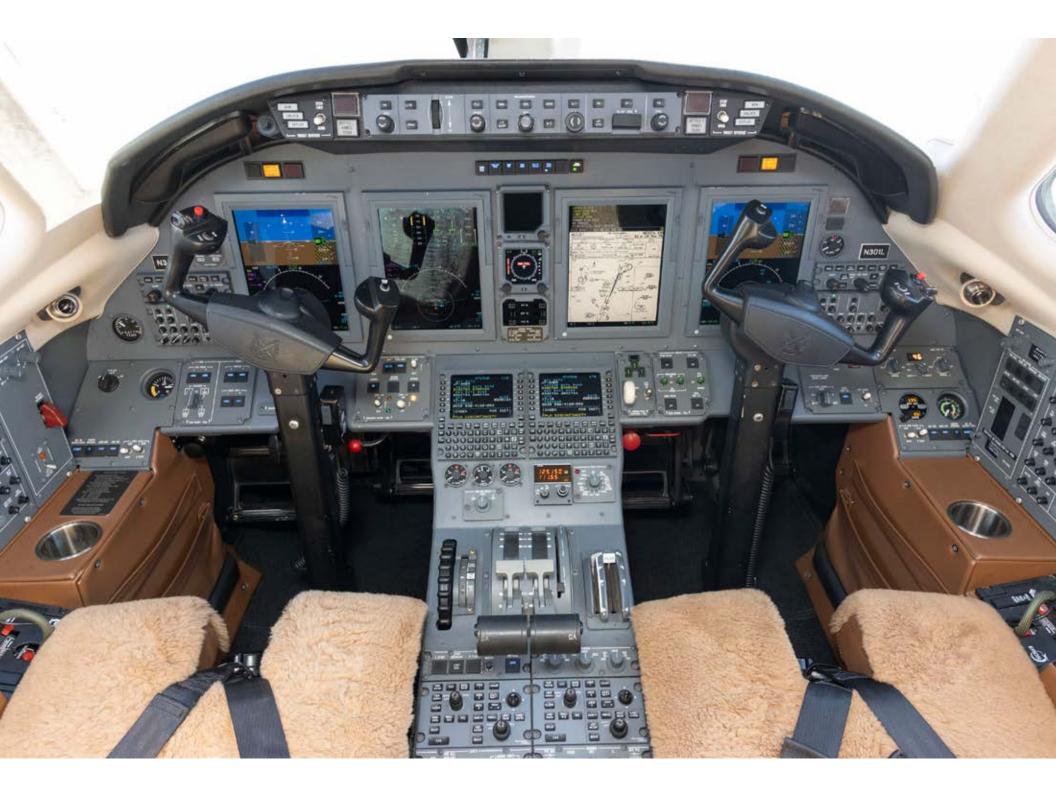

#### STANDARD EQUIPMENT:

- Collins Pro Line 21 Avionics System
- Dual Comm, Dual Nav, Single DME, Dual Mode S Diversity Transponders
- Single Collins FMS-3000
- HF-9031A (Provisions Only)
- Collins TCAS 4000 TCAS II with Pulse Light System
- Honeywell Mark V Class A TAWS
- Collins ALT-4000 Radio Altimeter
- Collins TWR-850 Turbulence Doppler Weather Radar
- XM Satellite Weather
- GH-3000 Electronic Standby Instrument System
- Electronic Charts
- Artex C406-N Three-Frequency ELT
- FA2100 Cockpit Voice Recorder
- Avionics Ground Dispatch

#### **OPTIONS INSTALLED**

- Second FMS-3000
- NAV-4000 ADF System
- Mark V EGPWS with RAAS
- Aircell Axxess II
- GOGO AVANCE L5
- Boom Beam Lights
- 6 Pin Powered Jacks for Bose Headsets