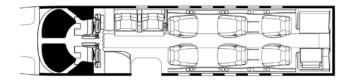

#### CABIN:

- Cabin seating: 6 Pedestal Seats in a Single Club Configuration and a Right-Hand Forward Side-Facing Two-Place Couch
- Non-Belted, Flushing, Externally Serviceable Toilet
- Left-Hand Aft Side Facing Seat
- Aft Bulkhead Closet with Sink
- 110 VAC Power Outlets in Cabin and Cockpit
- 10.4" LCD Monitor (Rosen Moving Map System)
- Executive & Slimline Tables with Leather Inserts