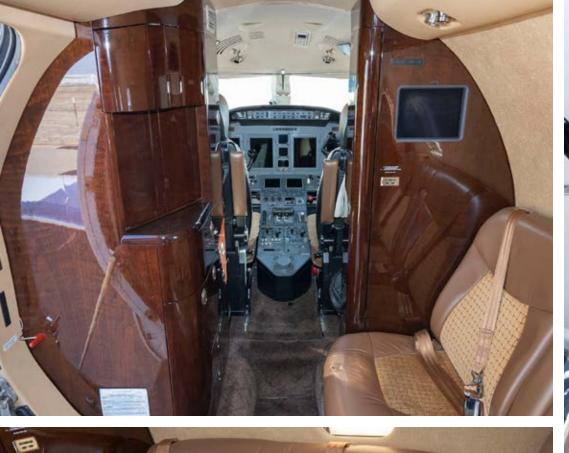

#### CABIN:

- Cabin seating: 6 Pedestal Seats in a Single Club Configuration and a Right-Hand Forward Side-Facing Two-Place Couch
- Non-Belted, Flushing, Externally Serviceable Toilet
- Left-Hand Aft Side Facing Seat
- Aft Bulkhead Closet with Sink
- 110 VAC Power Outlets in Cabin and Cockpit
- 10.4" LCD Monitor (Rosen Moving Map System)
- Executive & Slimline Tables with Leather Inserts

#### **INTERIOR:**

Overall Brown in Color. Cabinetry is Figured Walnut High Gloss Wood Veneer with Satin Smoked Nickel Hardware.