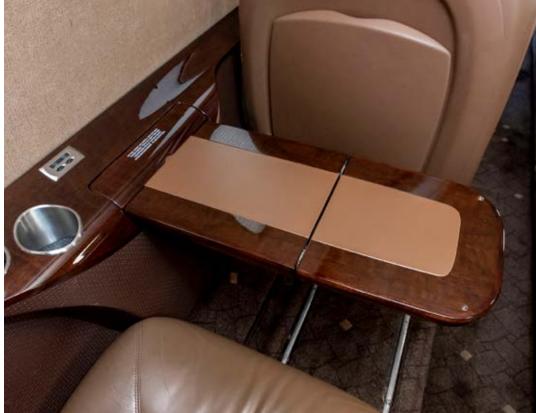

#### CABIN:

- Cabin seating: 6 Pedestal Seats in a Single Club Configuration and a Right-Hand Forward Side-Facing Two-Place Couch
- Non-Belted, Flushing, Externally Serviceable Toilet
- Left-Hand Aft Side Facing Seat
- Aft Bulkhead Closet with Sink
- 110 VAC Power Outlets in Cabin and Cockpit
- 10.4" LCD Monitor (Rosen Moving Map System)
- Executive & Slimline Tables with Leather Inserts

#### **INTERIOR:**

Overall Brown in Color. Cabinetry is Figured Walnut High Gloss Wood Veneer with Satin Smoked Nickel Hardware.