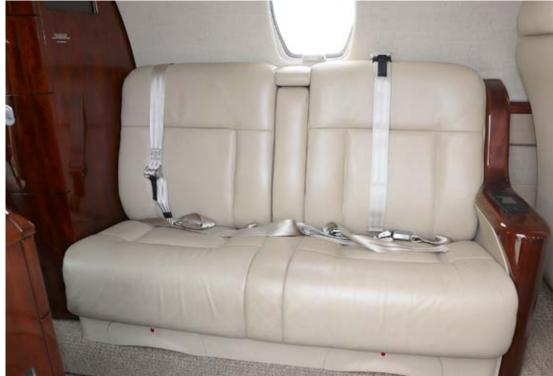

#### CABIN:

- Cabin seating for 8 passengers
  (Six Cabin Seats and Right-Hand Forward Side-Facing 2 Place Couch)
- Left-Hand Forward Refreshment Center
- Right-Hand Forward Slimline Cabinet
- Venue Cabin Management System
- Aircell Axess II Phone System
- 10.6" Monitor in RH Forward Cabinet
- Executive & Slimline Tables
- Left-Hand Belted Flushing Toilet (externally serviceable)
- 115 VAC Outlets
- USB Charging Ports in Cockpit