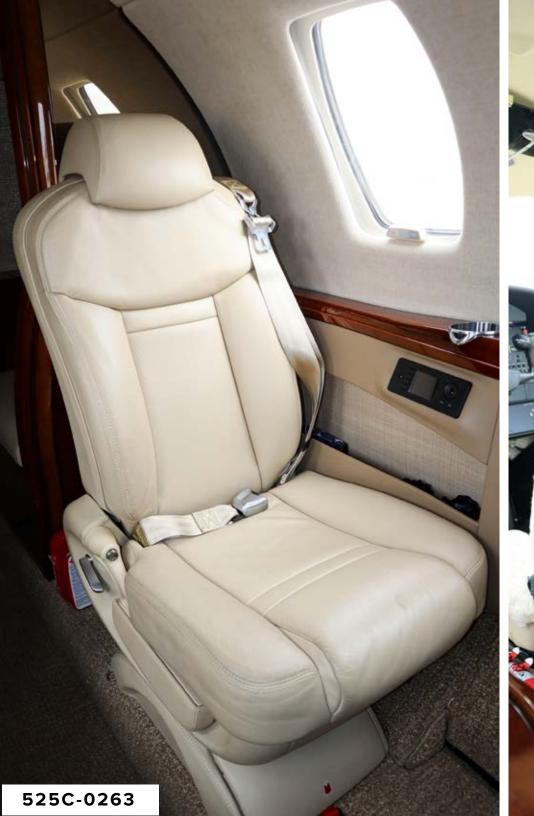

#### CABIN:

- Cabin seating for 8 passengers
  (Six Cabin Seats and Right-Hand Forward Side-Facing 2 Place Couch)
- Left-Hand Forward Refreshment Center
- Right-Hand Forward Slimline Cabinet
- Venue Cabin Management System
- Aircell Axess II Phone System
- 10.6" Monitor in RH Forward Cabinet
- Executive & Slimline Tables
- Left-Hand Belted Flushing Toilet (externally serviceable)
- 115 VAC Outlets
- USB Charging Ports in Cockpit

#### **INTERIOR:**

Overall Bisque Color Scheme, Figured Honduran Mahogany High Gloss Wood Veneer and Brushed Aluminum Hardware.