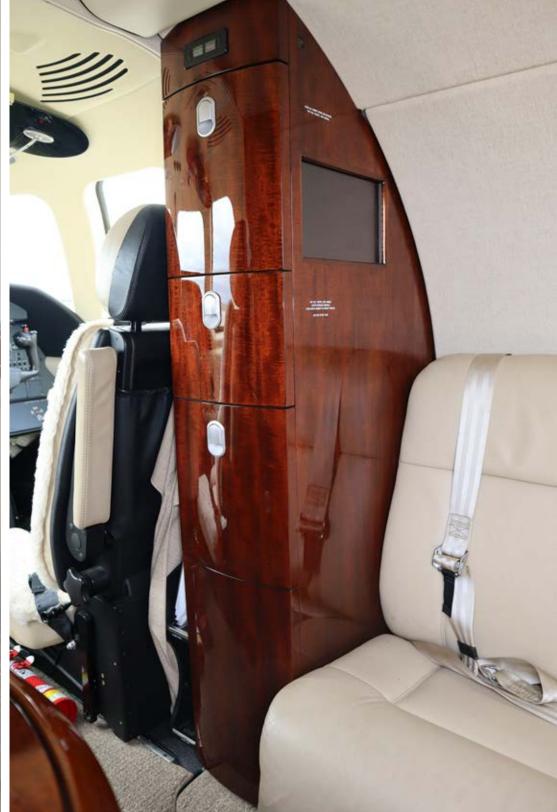

#### CABIN:

- Cabin seating for 8 passengers
  (Six Cabin Seats and Right-Hand Forward Side-Facing 2 Place Couch)
- Left-Hand Forward Refreshment Center
- Right-Hand Forward Slimline Cabinet
- Venue Cabin Management System
- Aircell Axess II Phone System
- 10.6" Monitor in RH Forward Cabinet
- Executive & Slimline Tables
- Left-Hand Belted Flushing Toilet (externally serviceable)
- 115 VAC Outlets
- USB Charging Ports in Cockpit

#### **INTERIOR:**

Overall Bisque Color Scheme, Figured Honduran Mahogany High Gloss Wood Veneer and Brushed Aluminum Hardware.