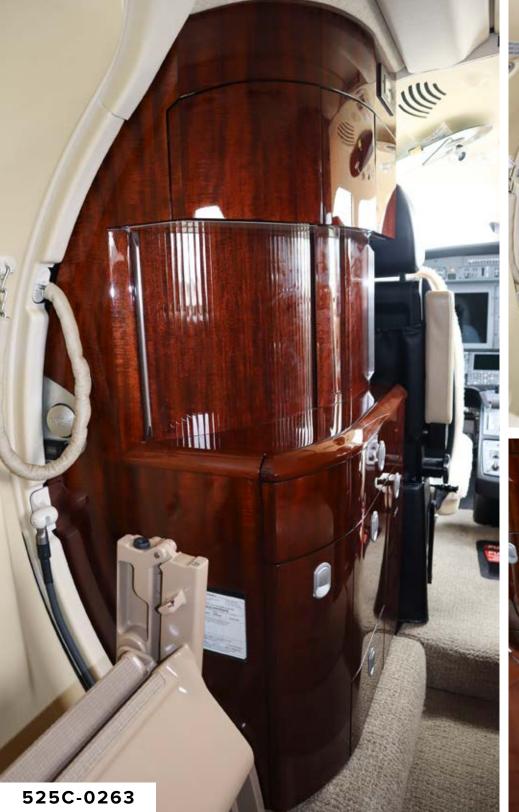

#### CABIN:

- Cabin seating for 8 passengers
  (Six Cabin Seats and Right-Hand Forward Side-Facing 2 Place Couch)
- Left-Hand Forward Refreshment Center
- Right-Hand Forward Slimline Cabinet
- Venue Cabin Management System
- Aircell Axess II Phone System
- 10.6" Monitor in RH Forward Cabinet
- Executive & Slimline Tables
- Left-Hand Belted Flushing Toilet (externally serviceable)
- 115 VAC Outlets
- USB Charging Ports in Cockpit

#### **INTERIOR:**

Overall Bisque Color Scheme, Figured Honduran Mahogany High Gloss Wood Veneer and Brushed Aluminum Hardware.