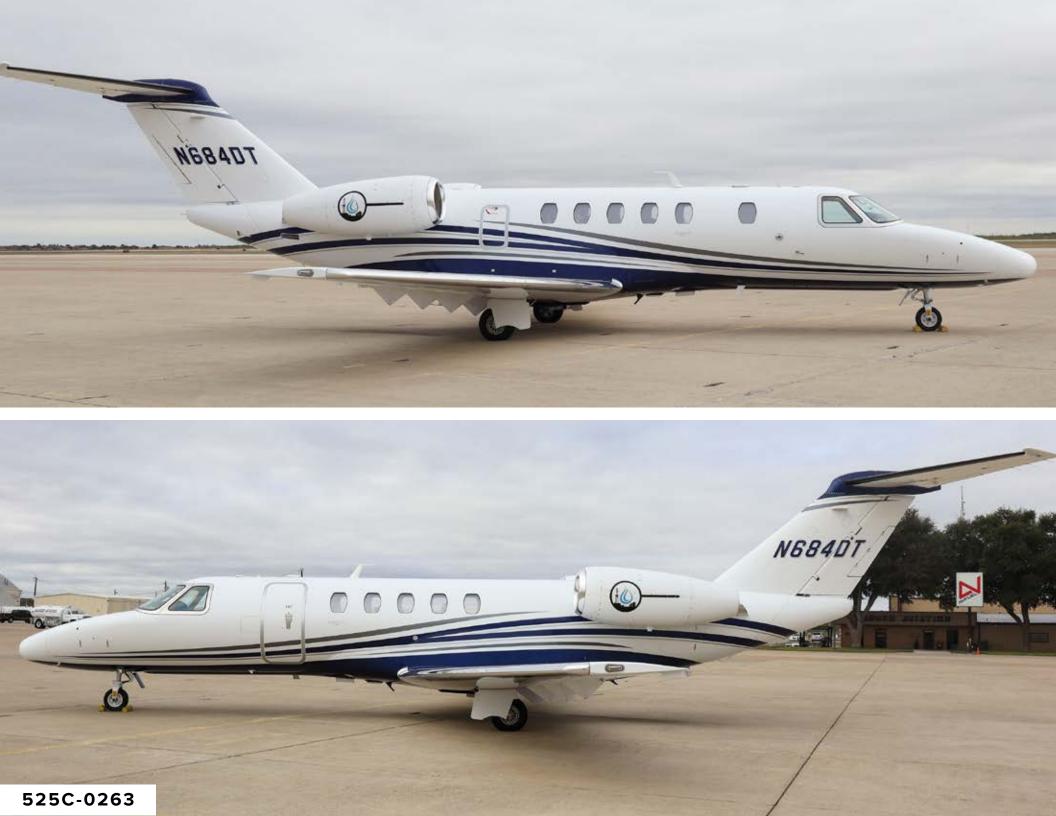

### 2018 Citation CJ4

Registration number: N684DT

TOTAL TIME: 399.6 Hours / 422 Landings (as of Dec. 2023)

**LEFT ENGINE:** 399.6 Hours / 422 Cycles **RIGHT ENGINE:** 399.6 Hours / 422 Cycles **PROGRAM:** Tap Blue, Pro-Parts, Pro-Tech

#### **EXTERIOR:**

Overall Snow White with Starlight Silver Metallic, Cumulus Gray Metallic and Medium Concorde Pearl Stripes.

SPECIFICATIONS ARE SUBJECT TO VERIFICATION BY PURCHASER.

AIRCRAFT LISTING MANAGED BY TEXTRON AVIATION ON BEHALF OF AIRCRAFT OWNER