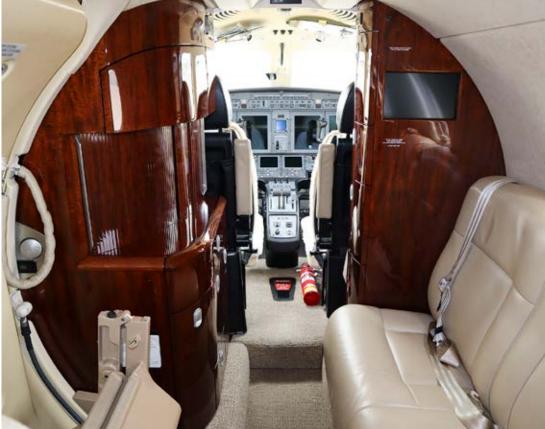

#### STANDARD EQUIPMENT:

- Pro Line 21 Integrated Avionics Suite
- Dual Collins VHF-4000 Collins Communication Transceivers, Dual NAV and Single DME
- Cockpit Voice Recorder
- Dual Collins Mode S Diversity Transponder with Enhanced Surveillance and ADS-B Out
- Collins Multi Scan RTA-4112 Weather Radar
- Collins TSS-4100 (TCAS II)
- Collins IFIS 5000
- Honeywell Mark VIII Class A TAWS
- Artex C406N 3-frequency ELT
- XM Satellite Weather (requires subscription)
- Electronic Charts (requires subscription)

#### **INTERIOR:**

Overall Bisque Color Scheme, Figured Honduran Mahogany High Gloss Wood Veneer and Brushed Aluminum Hardware.