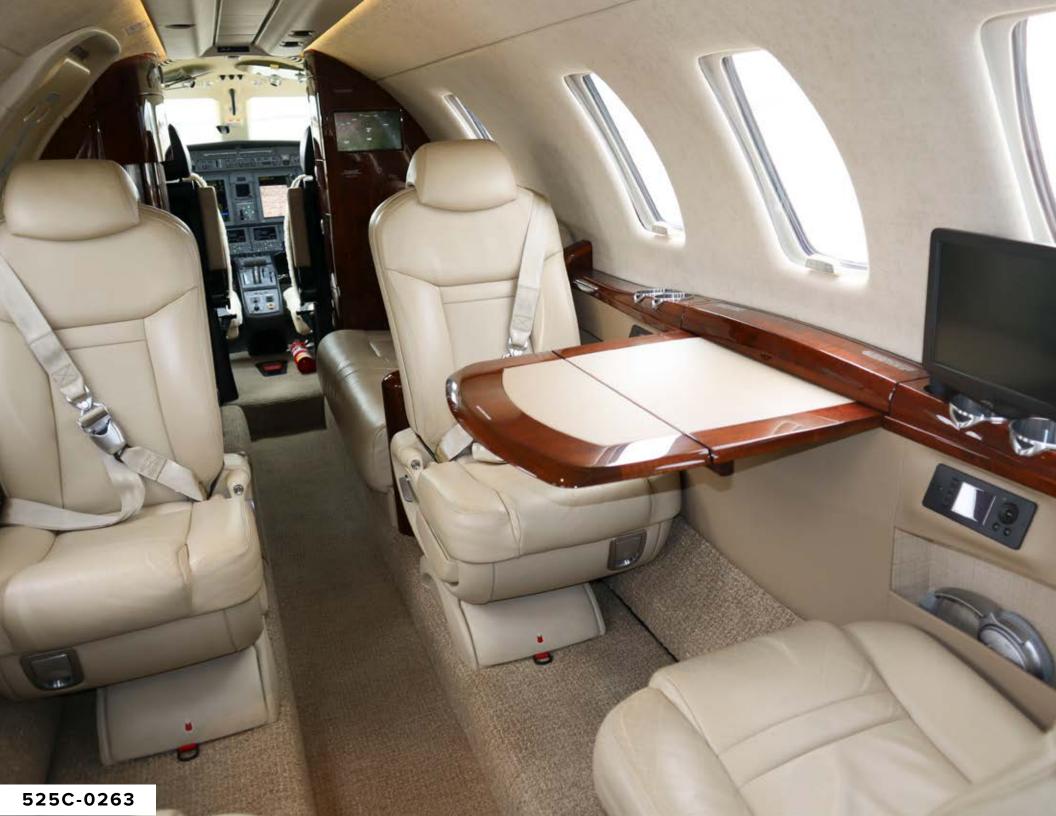

#### CABIN:

- Cabin seating for 8 passengers
  (Six Cabin Seats and Right-Hand Forward Side-Facing 2 Place Couch)
- Left-Hand Forward Refreshment Center
- Right-Hand Forward Slimline Cabinet
- Venue Cabin Management System
- Aircell Axess II Phone System
- 10.6" Monitor in RH Forward Cabinet
- Executive & Slimline Tables
- Left-Hand Belted Flushing Toilet (externally serviceable)
- 115 VAC Outlets
- USB Charging Ports in Cockpit

#### **INTERIOR:**

Overall Bisque Color Scheme, Figured Honduran Mahogany High Gloss Wood Veneer and Brushed Aluminum Hardware.