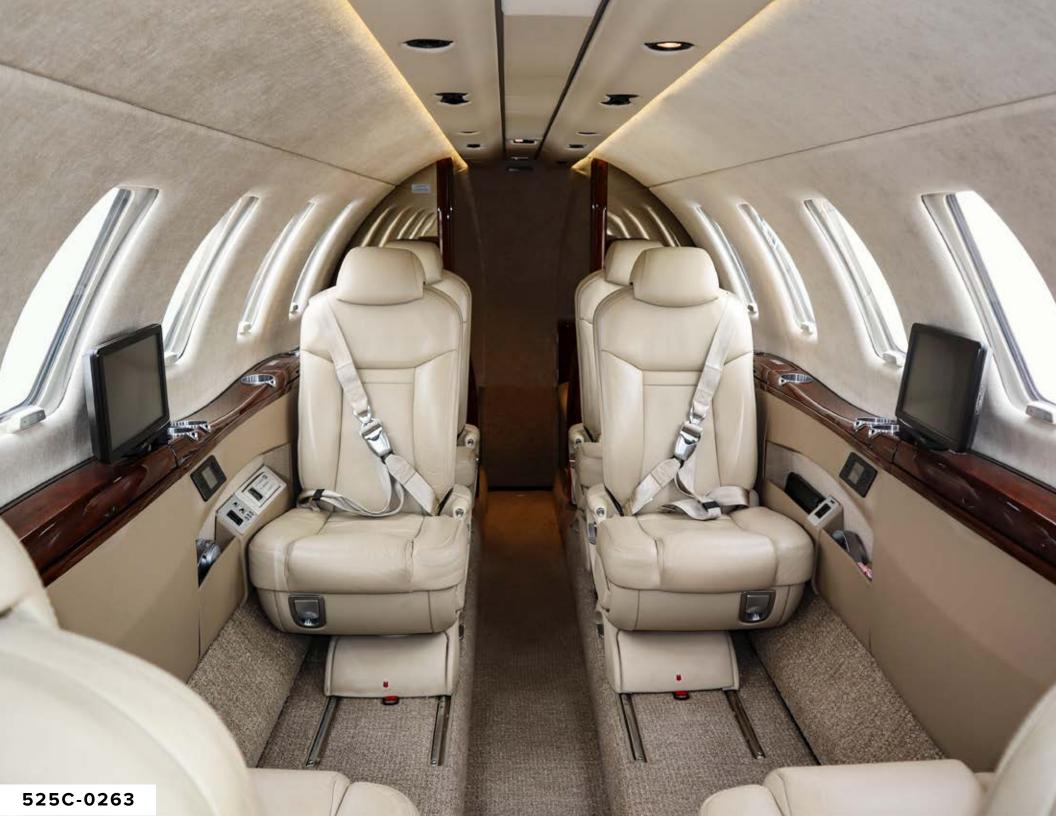

#### CABIN:

- Cabin seating for 8 passengers
  (Six Cabin Seats and Right-Hand Forward Side-Facing 2 Place Couch)
- Left-Hand Forward Refreshment Center
- Right-Hand Forward Slimline Cabinet
- Venue Cabin Management System
- Aircell Axess II Phone System
- 10.6" Monitor in RH Forward Cabinet
- Executive & Slimline Tables
- Left-Hand Belted Flushing Toilet (externally serviceable)
- 115 VAC Outlets
- USB Charging Ports in Cockpit

#### **INTERIOR:**

Overall Bisque Color Scheme, Figured Honduran Mahogany High Gloss Wood Veneer and Brushed Aluminum Hardware.