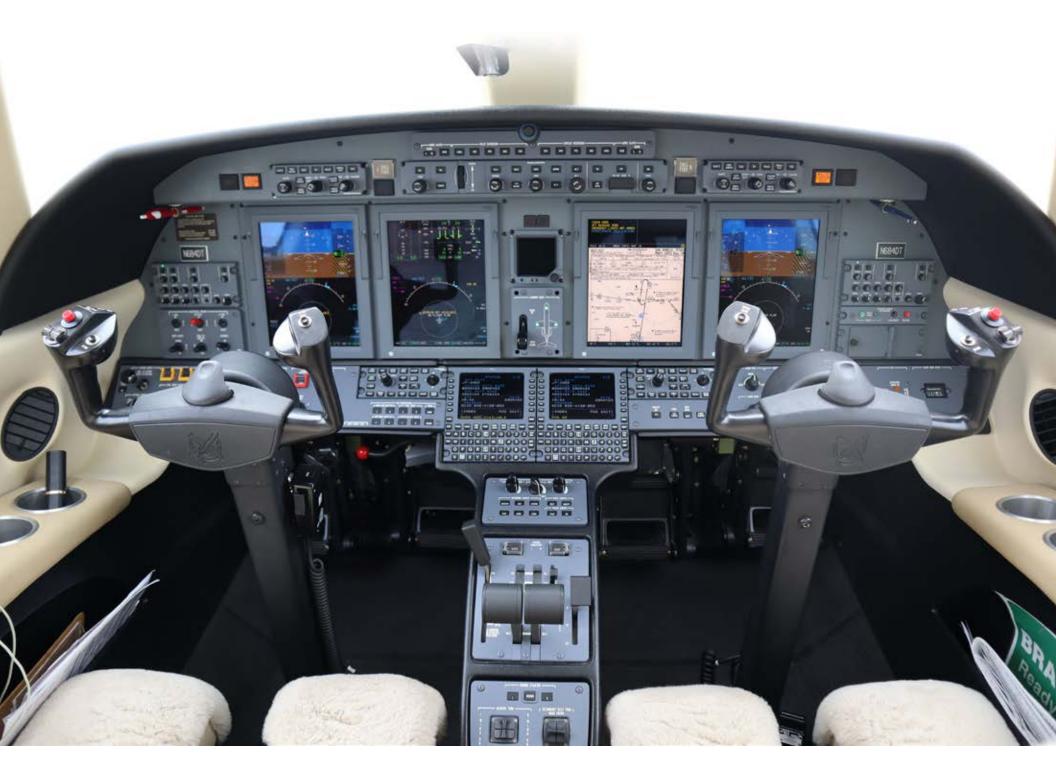

#### STANDARD EQUIPMENT:

- Pro Line 21 Integrated Avionics Suite
- Dual Collins VHF-4000 Collins Communication Transceivers, Dual NAV and Single DME
- Cockpit Voice Recorder
- Dual Collins Mode S Diversity Transponder with Enhanced Surveillance and ADS-B Out
- Collins Multi Scan RTA-4112 Weather Radar
- Collins TSS-4100 (TCAS II)
- Collins IFIS 5000
- Honeywell Mark VIII Class A TAWS
- Artex C406N 3-frequency ELT
- XM Satellite Weather (requires subscription)
- Electronic Charts (requires subscription)

#### **OPTIONS INSTALLED**

- ATG 4000 Gogo Biz (Contiguous United States Only)
- HF 9000 (Provisions Only)