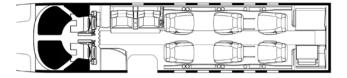

#### CABIN:

- Cabin seating for 8 passengers
  (Six Cabin Seats and Right-Hand Forward Side-Facing 2 Place Couch)
- Left-Hand Forward Refreshment Center
- Right-Hand Forward Slimline Cabinet
- Venue Cabin Management System
- Aircell Axess II Phone System
- 10.6" Monitor in RH Forward Cabinet
- Executive & Slimline Tables
- Left-Hand Belted Flushing Toilet (externally serviceable)
- 115 VAC Outlets
- USB Charging Ports in Cockpit