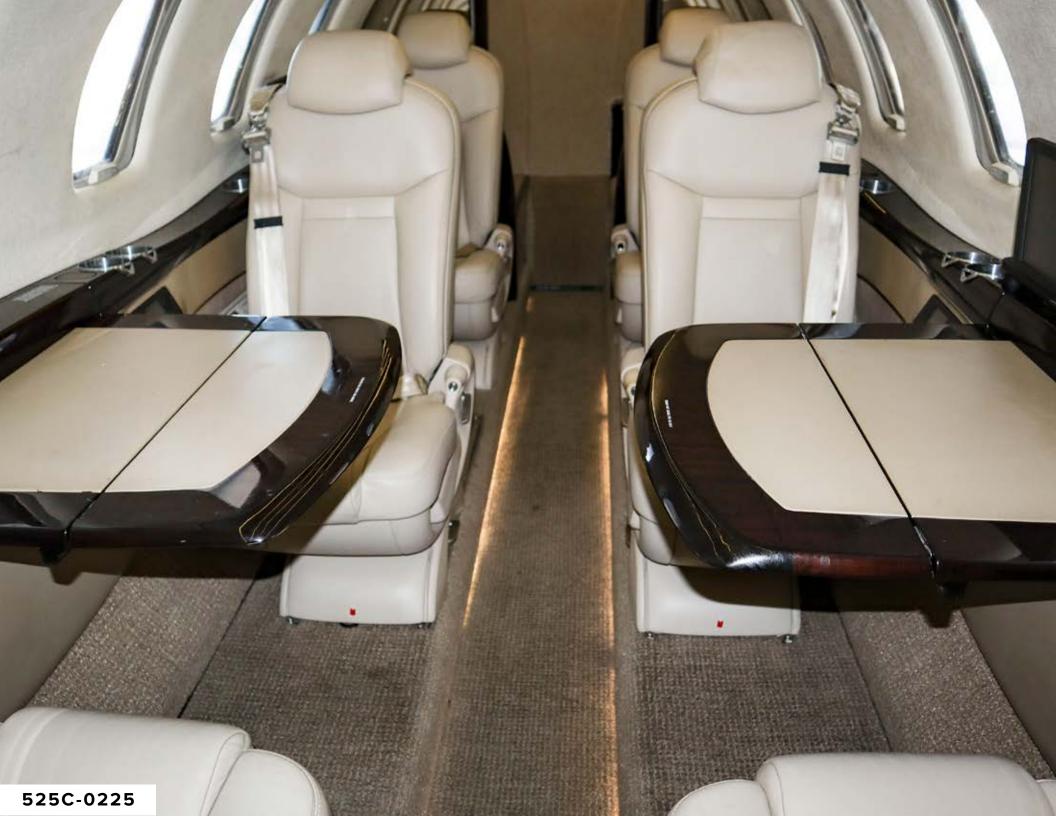

#### CABIN:

- Cabin seating for 8 passengers (six cabin seats and right-hand forward side-facing 2 place couch)
- Left-hand forward refreshment center
- Right-hand forward slimline cabinet
- Venue Cabin Management system
- Aircell Axess II Phone System
- 10.6" Monitor in RH Forward Cabinet
- Executive & slimline tables
- Left-hand belted flushing toilet
- 110 VAC outlets

#### **INTERIOR:**

Overall beige with Figured Honduran Mahogany high gloss wood veneer and brushed aluminum hardware.