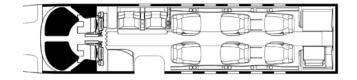

#### CABIN:

- Cabin seating for 8 passengers (six cabin seats and right-hand forward side-facing 2 place couch)
- Left-hand forward refreshment center
- Right-hand forward slimline cabinet
- Venue Cabin Management system
- Aircell Axess II Phone System
- 10.6" Monitor in RH Forward Cabinet
- Executive & slimline tables
- Left-hand belted flushing toilet
- 110 VAC outlets