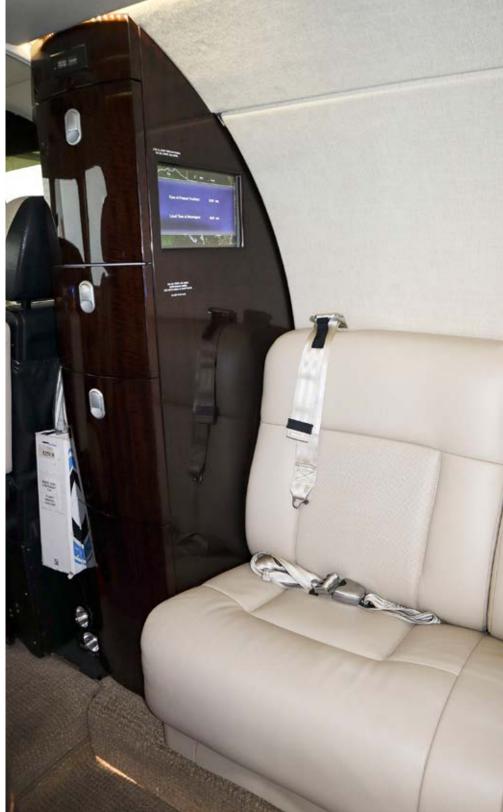

#### CABIN:

- Cabin seating for 8 passengers (six cabin seats and right-hand forward side-facing 2 place couch)
- Left-hand forward refreshment center
- Right-hand forward slimline cabinet
- Venue Cabin Management system
- Aircell Axess II Phone System
- 10.6" Monitor in RH Forward Cabinet
- Executive & slimline tables
- Left-hand belted flushing toilet
- 110 VAC outlets

#### **INTERIOR:**

Overall beige with Figured Honduran Mahogany high gloss wood veneer and brushed aluminum hardware.