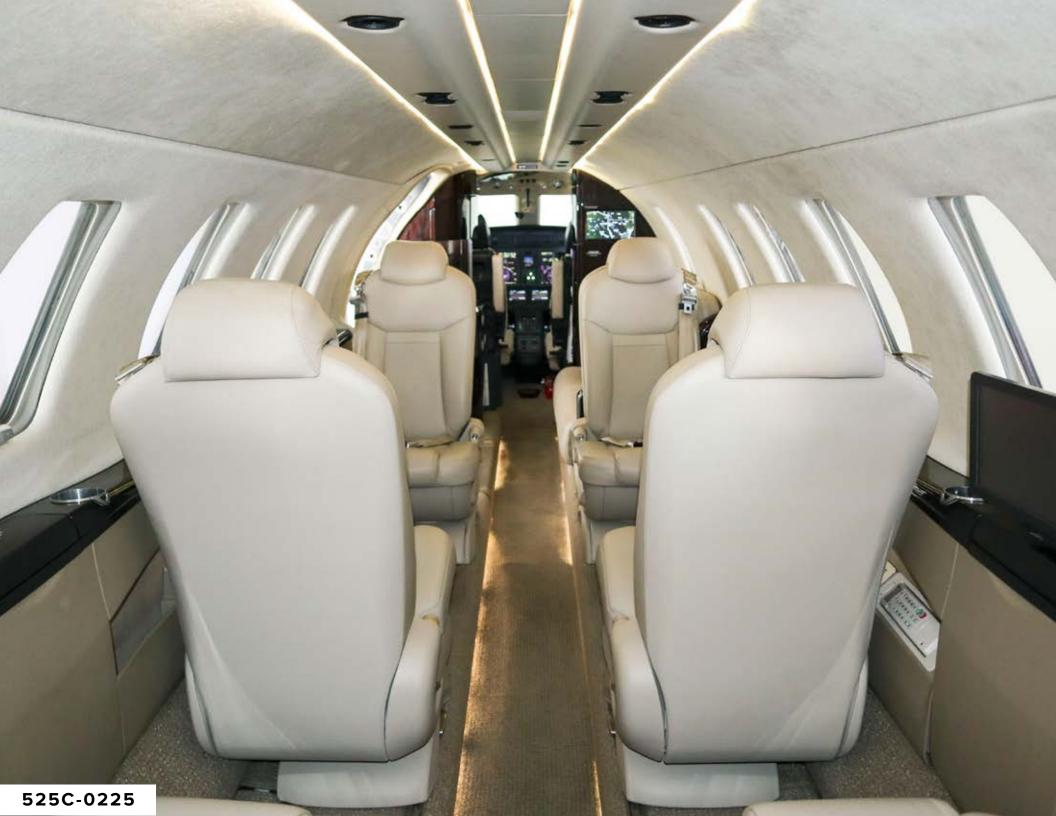

#### CABIN:

- Cabin seating for 8 passengers (six cabin seats and right-hand forward side-facing 2 place couch)
- Left-hand forward refreshment center
- Right-hand forward slimline cabinet
- Venue Cabin Management system
- Aircell Axess II Phone System
- 10.6" Monitor in RH Forward Cabinet
- Executive & slimline tables
- Left-hand belted flushing toilet
- 110 VAC outlets

#### **INTERIOR:**

Overall beige with Figured Honduran Mahogany high gloss wood veneer and brushed aluminum hardware.