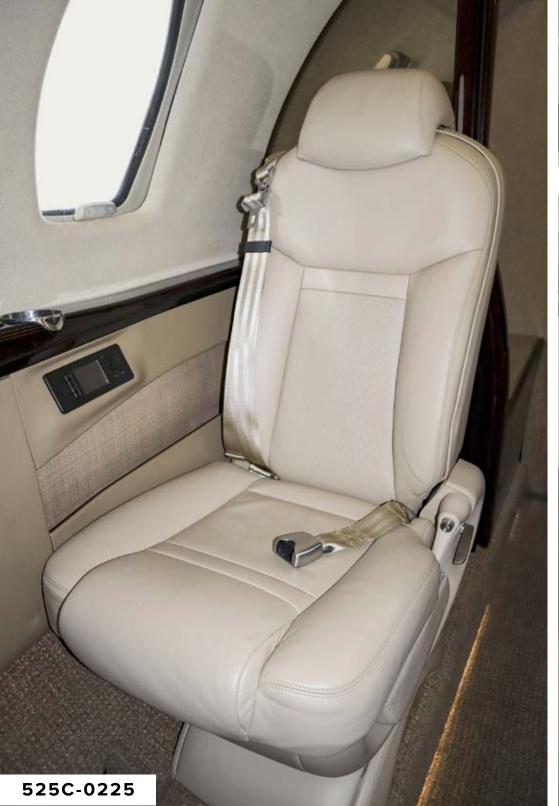

#### CABIN:

- Cabin seating for 8 passengers (six cabin seats and right-hand forward side-facing 2 place couch)
- Left-hand forward refreshment center
- Right-hand forward slimline cabinet
- Venue Cabin Management system
- Aircell Axess II Phone System
- 10.6" Monitor in RH Forward Cabinet
- Executive & slimline tables
- Left-hand belted flushing toilet
- 110 VAC outlets

#### **INTERIOR:**

Overall beige with Figured Honduran Mahogany high gloss wood veneer and brushed aluminum hardware.