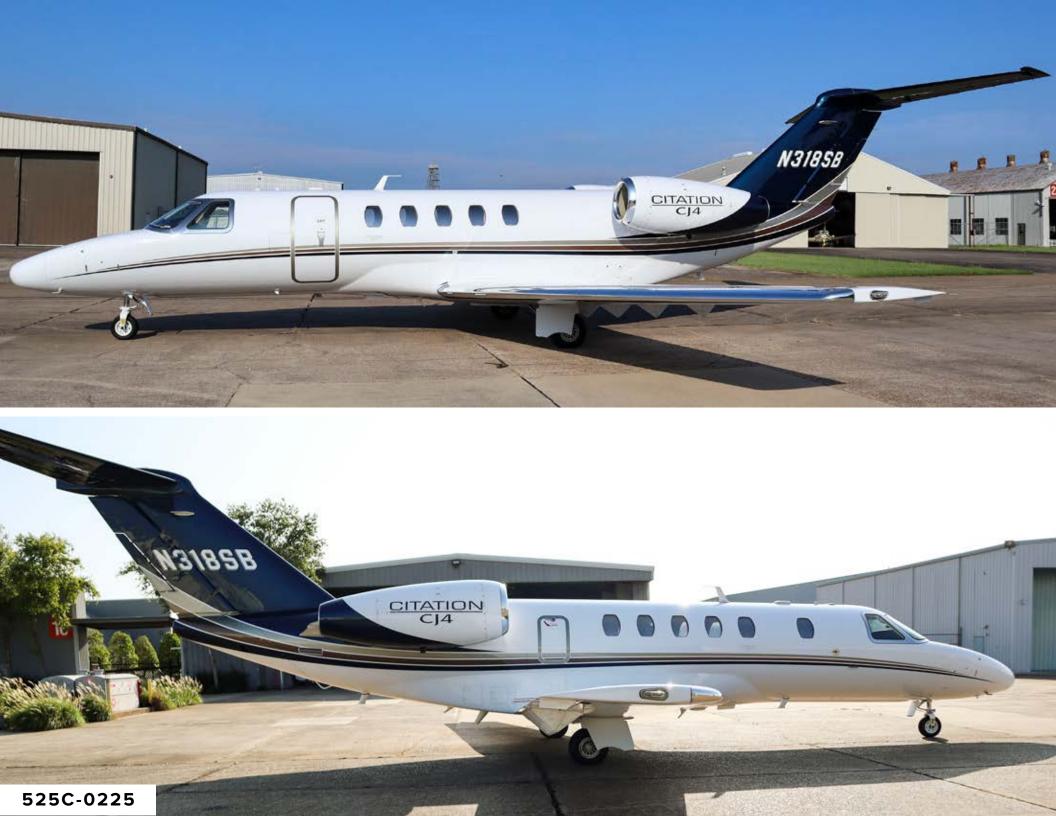

#### 2016 Citation CJ4 Registration number: N318SB

| TOTAL TIME:          | 2404.8 Hours / 1849 Landings as of June 1, 2024   |
|----------------------|---------------------------------------------------|
| LEFT ENGINE:         | 2404.8 Hours / 1849 Cycles                        |
| <b>RIGHT ENGINE:</b> | 2368.5 Hours / 1819 Cycles                        |
| ENGINE PROGRAM:      | TapAdvantage Blue                                 |
| ENGINE MODEL:        | FJ44-4A <b>LH SN:</b> 211461 <b>RH SN:</b> 211460 |
|                      |                                                   |

#### EXTERIOR:

Overall Snow White with Medium Taupe Pearl, Walnut Pearl and Columbia Blue Pearl stripes.

SPECIFICATIONS ARE SUBJECT TO VERIFICATION BY PURCHASER.

AIRCRAFT LISTING MANAGED BY TEXTRON AVIATION ON BEHALF OF AIRCRAFT OWNER U.S. +1.844.44.TXTAV | INTERNATIONAL +1.316.517.8270 | TXTAV.COM/PREOWNED