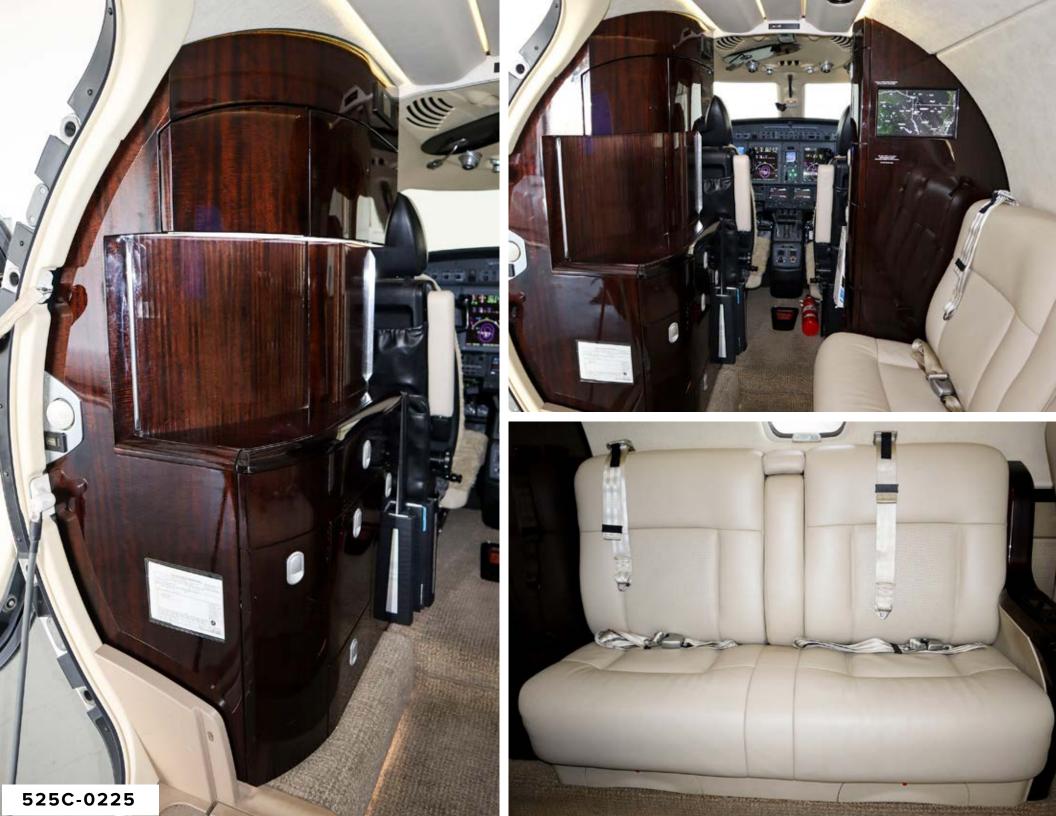

#### CABIN:

- Cabin seating for 8 passengers (six cabin seats and right-hand forward side-facing 2 place couch)
- Left-hand forward refreshment center
- Right-hand forward slimline cabinet
- Venue Cabin Management system
- Aircell Axess II Phone System
- 10.6" Monitor in RH Forward Cabinet
- Executive & slimline tables
- Left-hand belted flushing toilet
- 110 VAC outlets

#### **INTERIOR:**

Overall beige with Figured Honduran Mahogany high gloss wood veneer and brushed aluminum hardware.