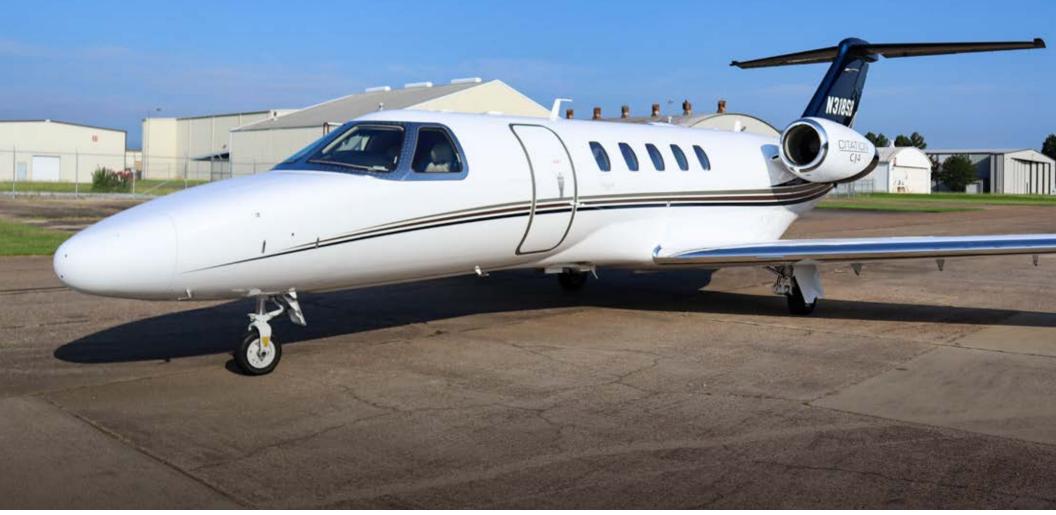

### 2016 CITATION CJ4 525C-0225

#### 2016 Citation CJ4 Registration number: N318SB

| TOTAL TIME:          | 2404.8 Hours / 1849 Landings as of June 1, 2024   |
|----------------------|---------------------------------------------------|
| LEFT ENGINE:         | 2404.8 Hours / 1849 Cycles                        |
| <b>RIGHT ENGINE:</b> | 2368.5 Hours / 1819 Cycles                        |
| ENGINE PROGRAM:      | TapAdvantage Blue                                 |
| ENGINE MODEL:        | FJ44-4A <b>LH SN:</b> 211461 <b>RH SN:</b> 211460 |
|                      |                                                   |

#### EXTERIOR:

Overall Snow White with Medium Taupe Pearl, Walnut Pearl and Columbia Blue Pearl stripes.

SPECIFICATIONS ARE SUBJECT TO VERIFICATION BY PURCHASER.

AIRCRAFT LISTING MANAGED BY TEXTRON AVIATION ON BEHALF OF AIRCRAFT OWNER U.S. +1.844.44.TXTAV | INTERNATIONAL +1.316.517.8270 | TXTAV.COM/PREOWNED