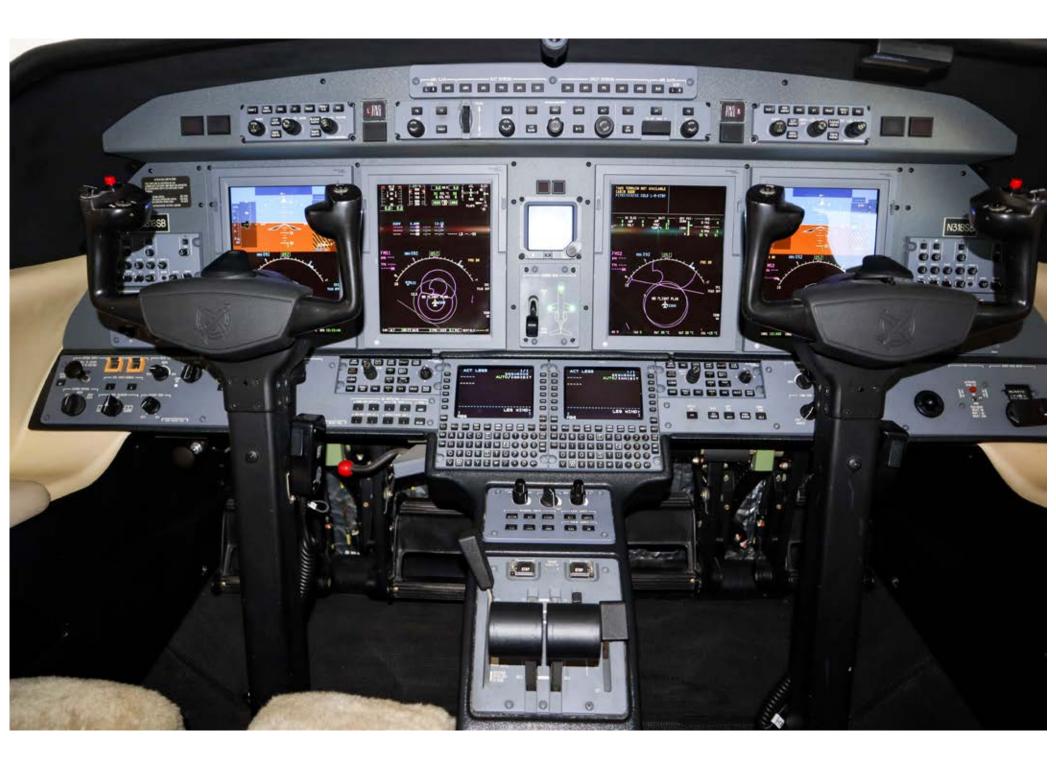

#### STANDARD EQUIPMENT:

- Pro Line 21 Integrated Avionics Suite
- Dual Collins VHF-4000 communication transceivers, dual NAV and single DME
- L-3 Communications FA2100 Cockpit Voice Recorder
- Dual Collins Mode S diversity transponder with Enhanced Surveillance and ADS-B out capability.
- Collins Multi Scan RTA-4112 Weather Radar
- Collins TSS-4100 (TCAS II)
- Collins IFIS 5000
- Honeywell Mark VIII Class A TAWS
- Artex C406N 3-frequency ELT
- XM Satellite Weather
- Electronic Charts (requires subscription)
- RVSM Capable

#### **OPTIONS INSTALLED**

- ATG 4000 Gogo Biz (Contiguous United States Only)
- HF 9000 (Provisions Only)
- Second FMS/GPS/DME